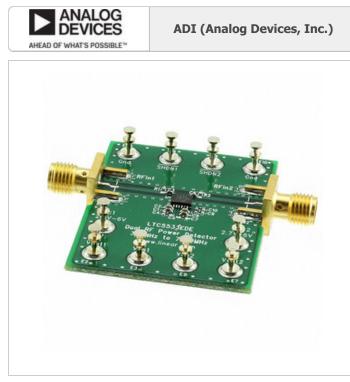

### DC821A

ADI (Analog Devices, Inc.) EVAL BOARD FOR LTC5533EDE 1.DC821A.pdf 2.DC821A.pdf Lead free / RoHS Compliant Hong Kong DHL/Fedex/TNT/UPS/EMS

## **REQUEST FOR QUOTATION**

|                                  | Specifications of DC821A   |
|----------------------------------|----------------------------|
|                                  |                            |
| PART NUMBER                      | DC821A                     |
| MANUFACTURER                     | ADI (Analog Devices, Inc.) |
| DESCRIPTION                      | EVAL BOARD FOR LTC5533EDE  |
| LEAD FREE STATUS / ROHS STATUS   | Lead free / RoHS Compliant |
| DATA SHEET                       | I.DC821A.pdf               |
|                                  | DC821A.pdf                 |
| ТҮРЕ                             | Power Detector             |
| SUPPLIED CONTENTS                | Board(s)                   |
| SERIES                           | -                          |
| MOISTURE SENSITIVITY LEVEL (MSL) | 1 (Unlimited)              |
| MANUFACTURER STANDARD LEAD TIME  | 8 Weeks                    |
| LEAD FREE STATUS / ROHS STATUS   | Lead free / RoHS Compliant |
| FREQUENCY                        | 300MHz ~ 11GHz             |
| FOR USE WITH/RELATED PRODUCTS    | LTC5533                    |
| BASE PART NUMBER                 | LTC5533                    |
|                                  |                            |