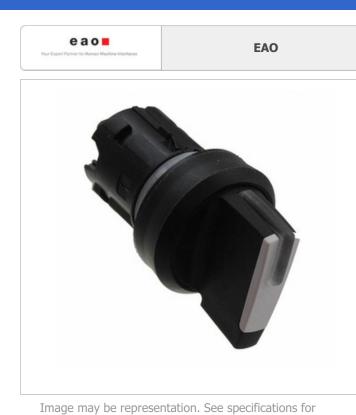

## 45-280S.1C90.003 Details PDF

product details.

45-280S.1C90.003

| Part Number:        | 45-280S.1C90.003                 |
|---------------------|----------------------------------|
| Manufacturer/Brand: | EAO                              |
| Product description | SELECTOR SWITCH ACTUATOR 3 POSIT |
| Datasheets:         |                                  |
| RoHs Status         | 🛃 Lead free / RoHS Compliant     |
| Ship From           | Hong Kong                        |
| Shipment Way        | DHL/Fedex/TNT/UPS/EMS            |
|                     |                                  |

**REQUEST FOR QUOTATION** 

|                                 | Specifications of 45-280S.1C90.003 |
|---------------------------------|------------------------------------|
|                                 |                                    |
| PART NUMBER                     | 45-280S.1C90.003                   |
| MANUFACTURER                    | EAO                                |
| DESCRIPTION                     | SELECTOR SWITCH ACTUATOR 3 POSIT   |
| LEAD FREE STATUS / ROHS STATUS  | Lead free / RoHS Compliant         |
| DATA SHEET                      |                                    |
| SERIES                          | *                                  |
| OTHER NAMES                     | 1948-1527<br>45-280S.1C90.003-ND   |
| MANUFACTURER STANDARD LEAD TIME | 8 Weeks                            |
| LEAD FREE STATUS / ROHS STATUS  | Lead free / RoHS Compliant         |
| DETAILED DESCRIPTION            | Configurable Switch Body           |
|                                 |                                    |