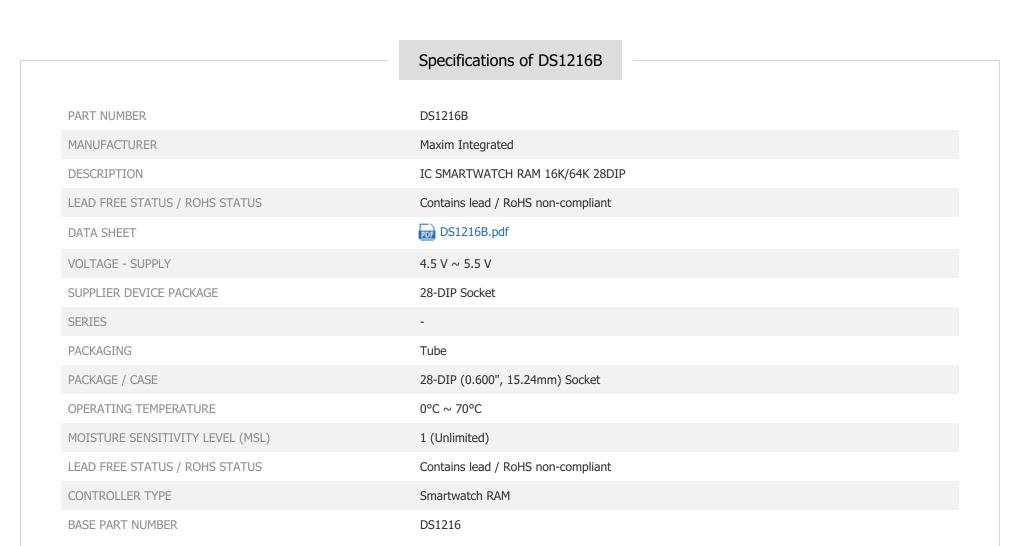

### **DS1216B**

Part Number:

Manufacturer/Brand:

Product description Datasheets:

Ship From

RoHs Status

Shipment Way

DS1216B

Maxim Integrated

IC SMARTWATCH RAM 16K/64K 28DIP

DS1216B.pdf

Contains lead / RoHS non-compliant

Hong Kong

DHL/Fedex/TNT/UPS/EMS

**REQUEST FOR QUOTATION** 