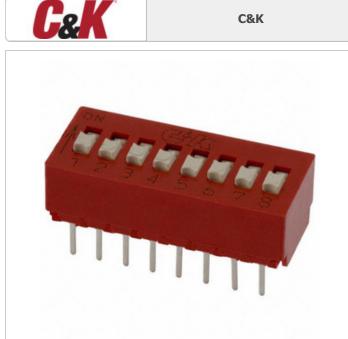

Image may be representation. See specifications for

product details.

**BD08** 

Part Number:

Manufacturer/Brand:

Product description

Datasheets: **RoHs Status** 

Ship From

Shipment Way

**BD08** 

C&K

SWITCH SLIDE DIP SPST 100MA 5V

Lead free / RoHS Compliant

BD08.pdf

Hong Kong DHL/Fedex/TNT/UPS/EMS

**REQUEST FOR QUOTATION** 