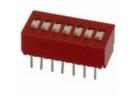

Image may be representation. See specifications for

product details.

**BD08** 

Part Number:

Manufacturer/Brand:

Product description

Datasheets: **RoHs Status** 

Ship From

Shipment Way

**BD08** 

C&K

SWITCH SLIDE DIP SPST 100MA 5V

Lead free / RoHS Compliant

BD08.pdf

Hong Kong DHL/Fedex/TNT/UPS/EMS

**REQUEST FOR QUOTATION** 