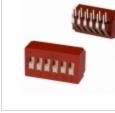

Image may be representation. See specifications for

product details.

**BD08** 

Part Number:

Manufacturer/Brand:

Product description

Datasheets: **RoHs Status** 

Ship From

Shipment Way

**BD08** 

C&K

SWITCH SLIDE DIP SPST 100MA 5V

Lead free / RoHS Compliant

BD08.pdf

Hong Kong DHL/Fedex/TNT/UPS/EMS

**REQUEST FOR QUOTATION** 