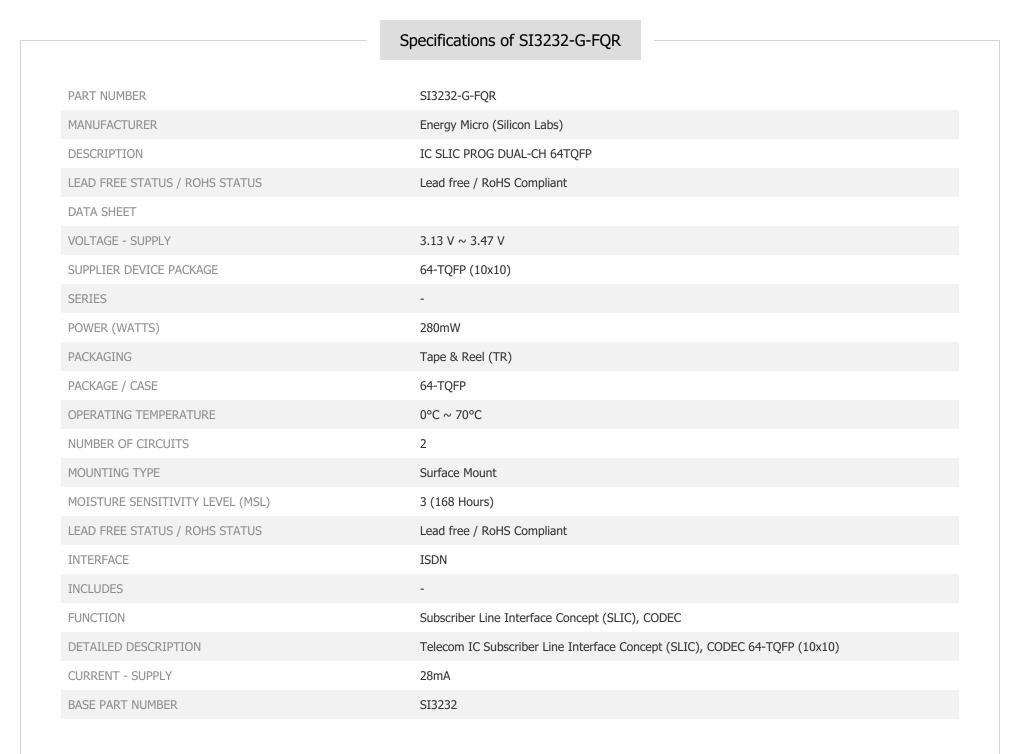

#### SI3232-G-FQR

Part Number:

Manufacturer/Brand:

Product description

Datasheets: RoHs Status

Ship From Shipment Way SI3232-G-FQR

Energy Micro (Silicon Labs)

IC SLIC PROG DUAL-CH 64TQFP