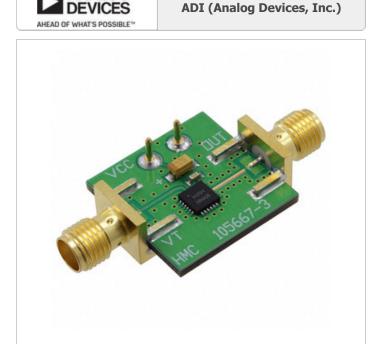

### 105706-HMC391LP4

Part Number:

Manufacturer/Brand: Product description

Datasheets: RoHs Status

Ship From Shipment Way 105706-HMC391LP4

ADI (Analog Devices, Inc.)

EVAL BOARD HMC391LP4E

105706-HMC391LP4.pdf