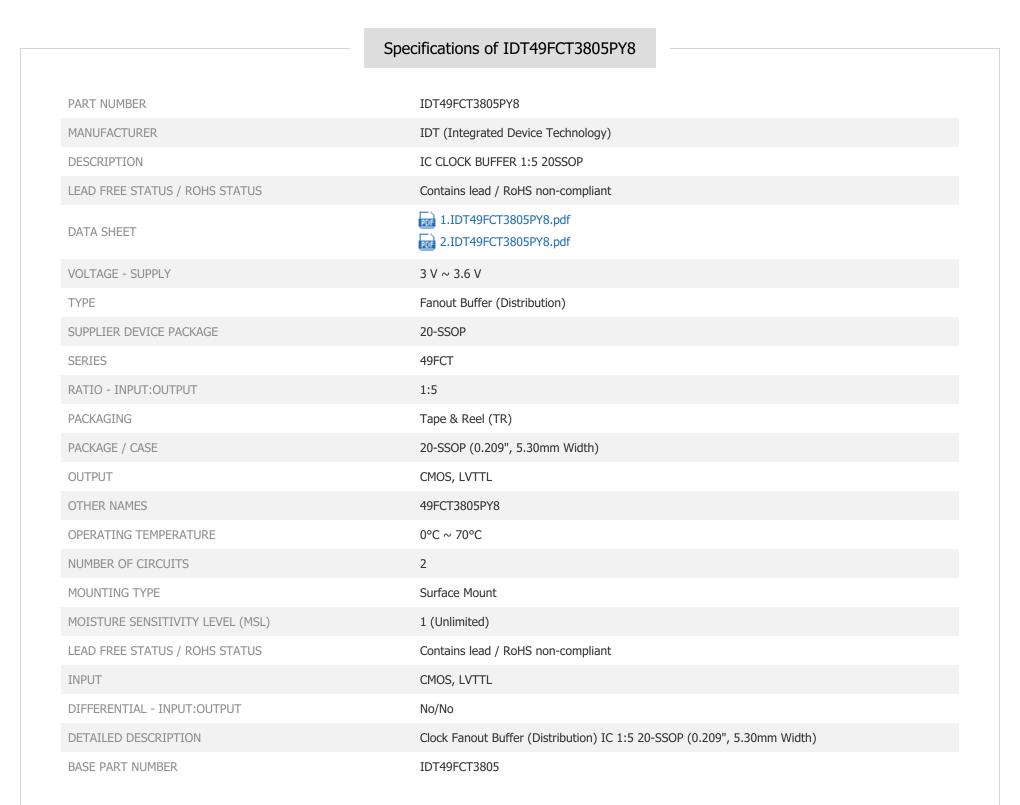

Image may be representation. See specifications for product details.

## IDT49FCT3805PY8

Part Number:

Manufacturer/Brand:

Product description

Datasheets:

RoHs Status Ship From Shipment Way IDT49FCT3805PY8

IDT (Integrated Device Technology)

Contains lead / RoHS non-compliant

IC CLOCK BUFFER 1:5 20SSOP

1.IDT49FCT3805PY8.pdf 2.IDT49FCT3805PY8.pdf

Hong Kong

DHL/Fedex/TNT/UPS/EMS

**REQUEST FOR QUOTATION** 