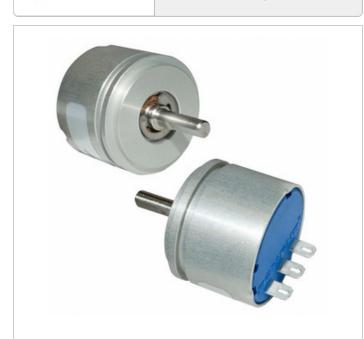

### AMS22S5A1BHAFL130

Part Number: AMS22S5A1BHAFL130

Manufacturer/Brand:

**RoHs Status** Ship From

Shipment Way

Bourns, Inc.

SENSOR ROTARY 300DEG SOLDER LUG Product description AMS22S5A1BHAFL130.pdf Datasheets:

Lead free / RoHS Compliant

Hong Kong

DHL/Fedex/TNT/UPS/EMS

**REQUEST FOR QUOTATION** 

Specifications of AMS22S5A1BHAFL130

| PART NUMBER                             | AMS22S5A1BHAFL130               |
|-----------------------------------------|---------------------------------|
| MANUFACTURER                            | Bourns, Inc.                    |
| DESCRIPTION                             | SENSOR ROTARY 300DEG SOLDER LUG |
| LEAD FREE STATUS / ROHS STATUS          | Lead free / RoHS Compliant      |
| DATA SHEET                              | AMS22S5A1BHAFL130.pdf           |
| VOLTAGE - SUPPLY                        | 5V                              |
| TERMINATION STYLE                       | Solder Lug                      |
| TECHNOLOGY                              | Hall Effect                     |
| SUPPLIER DEVICE PACKAGE                 | -                               |
| SERIES                                  | AMS22S                          |
| ROTATION ANGLE - ELECTRICAL, MECHANICAL | 10° ~ 300°, Continuous          |
| RESISTANCE TOLERANCE                    | -                               |

LEAD FREE STATUS / ROHS STATUS Lead free / RoHS Compliant

FOR MEASURING **Rotary Position** 

Hall Effect Sensor Rotary Position Flatted Shaft Solder Lug DETAILED DESCRIPTION

Flatted Shaft **ACTUATOR TYPE** 