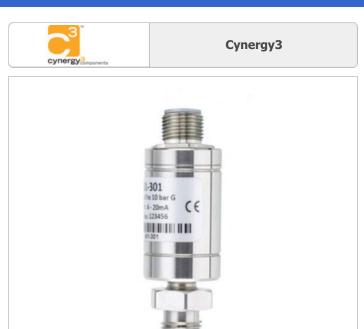

Image may be representation. See specifications for

product details.

#### IPS-G1602-5M12

Part Number:

Manufacturer/Brand: Product description

Datasheets:

**RoHs Status** Ship From

Shipment Way

IPS-G1602-5M12

Cynergy3

PRESSURE SENSOR 0-16BARG 1/4" BS

IPS-G1602-5M12.pdf

Lead free / RoHS Compliant

Hong Kong

DHL/Fedex/TNT/UPS/EMS

**REQUEST FOR QUOTATION** 