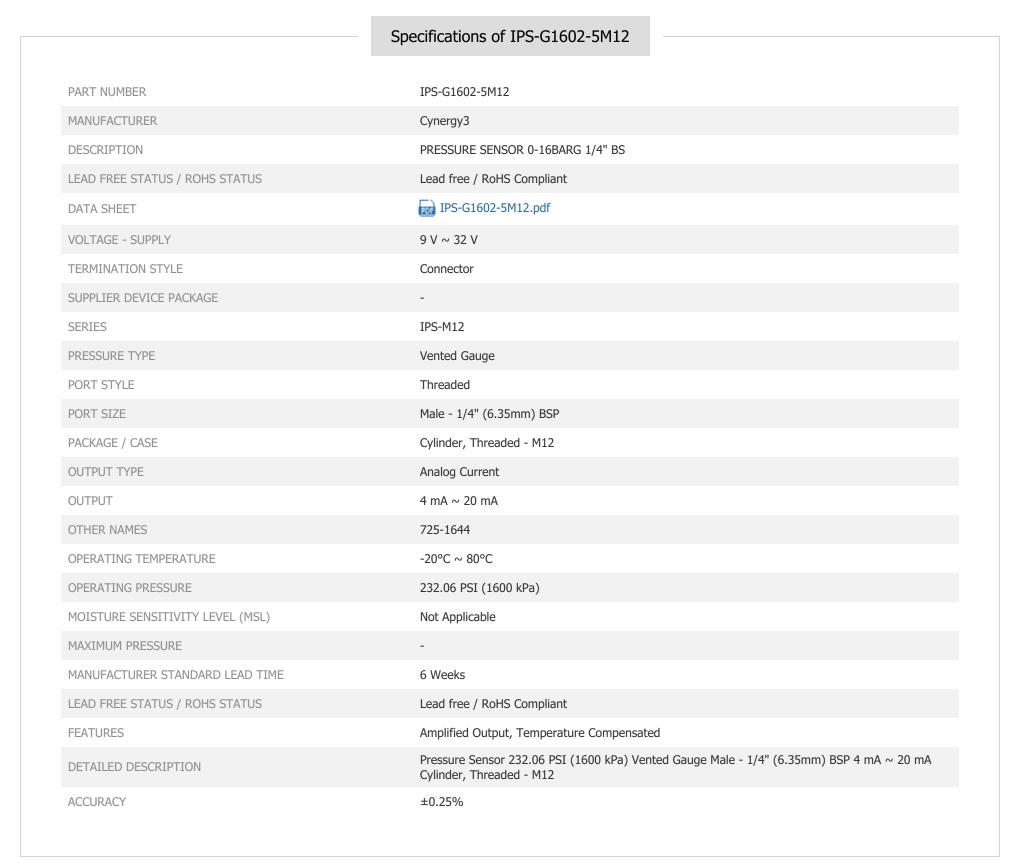

#### IPS-G1602-5M12

Part Number:

Manufacturer/Brand: Product description

Datasheets:

**RoHs Status** Ship From

Shipment Way

IPS-G1602-5M12

Cynergy3

PRESSURE SENSOR 0-16BARG 1/4" BS

IPS-G1602-5M12.pdf

Lead free / RoHS Compliant

Hong Kong

DHL/Fedex/TNT/UPS/EMS

**REQUEST FOR QUOTATION** 