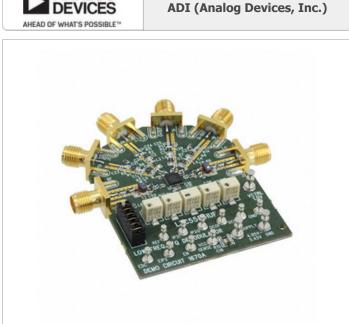

#### DC1670A

Part Number:

Manufacturer/Brand:

Product description

RoHs Status Ship From

Shipment Way

Datasheets:

DC1670A

ADI (Analog Devices, Inc.)

**EVAL BOARD FOR LTC5584** 

1.DC1670A.pdf 2.DC1670A.pdf

Lead free / RoHS Compliant Hong Kong

DHL/Fedex/TNT/UPS/EMS

**REQUEST FOR QUOTATION** 

|                                  | Specifications of DC1670A  |
|----------------------------------|----------------------------|
|                                  | D016704                    |
| PART NUMBER                      | DC1670A                    |
| MANUFACTURER                     | ADI (Analog Devices, Inc.) |
| DESCRIPTION                      | EVAL BOARD FOR LTC5584     |
| LEAD FREE STATUS / ROHS STATUS   | Lead free / RoHS Compliant |
| DATA SHEET                       | 1.DC1670A.pdf              |
|                                  | Por 2.DC1670A.pdf          |
| TYPE                             | Demodulator                |
| SUPPLIED CONTENTS                | Board(s)                   |
| SERIES                           | -                          |
| OTHER NAMES                      | DEMO 1670A<br>DEMO DC1670A |
| MOISTURE SENSITIVITY LEVEL (MSL) | 1 (Unlimited)              |
| MANUFACTURER STANDARD LEAD TIME  | 8 Weeks                    |
| LEAD FREE STATUS / ROHS STATUS   | Lead free / RoHS Compliant |
| FREQUENCY                        | 30MHz ~ 1.4GHz             |
| FOR USE WITH/RELATED PRODUCTS    | LTC5584                    |
| BASE PART NUMBER                 | LTC5584                    |
|                                  |                            |