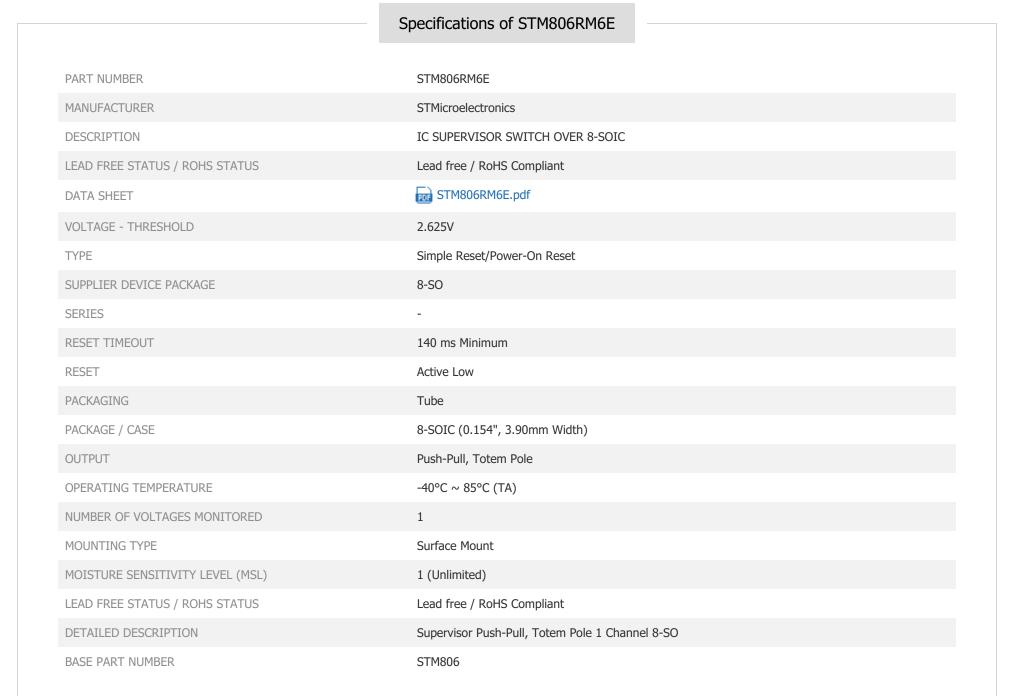

### STM806RM6E

Part Number:

Manufacturer/Brand:

Product description Datasheets:

**RoHs Status** Ship From Shipment Way

STM806RM6E

STMicroelectronics

IC SUPERVISOR SWITCH OVER 8-SOIC

STM806RM6E.pdf

Lead free / RoHS Compliant

Hong Kong DHL/Fedex/TNT/UPS/EMS

**REQUEST FOR QUOTATION** 