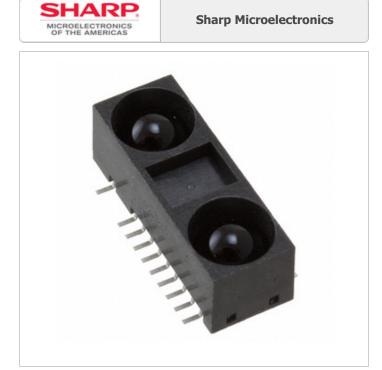

#### GP2Y0A60SZ0F

Part Number:

Manufacturer/Brand:

Product description

Datasheets:

RoHs Status Ship From

Shipment Way

GP2Y0A60SZ0F

**Sharp Microelectronics** 

SENSOR DIST MEAS 10-150CM ANLG

1.GP2Y0A60SZ0F.pdf 2.GP2Y0A60SZ0F.pdf

Lead free / RoHS Compliant

Hong Kong

DHL/Fedex/TNT/UPS/EMS

### **REQUEST FOR QUOTATION**

| LEAD FREE STATUS / ROHS STATUS  Lead free / RoHS Compliant  DATA SHEET  1.GP2Y0A60SZ0F.pdf  2.GP2Y0A60SZ0F.pdf  VOLTAGE - SUPPLY  4.5 V ~ 5.5 V  VOLTAGE - OUTPUT DIFFERENCE (TYP) @ DISTANCE  1.6 V @ 10 ~ 150cm  VOLTAGE - OUTPUT (TYP) @ DISTANCE  350mV @ 150cm  SERIES  - SENSING DISTANCE  10 ~ 150cm  OUTPUT TYPE  Analog  OTHER NAMES  OPERATING TEMPERATURE  -10°C ~ 60°C (TA)  MOISTURE SENSITIVITY LEVEL (MSL)  LEAD FREE STATUS / ROHS STATUS                                                                                                                                                                                                                                                                                                                                                                                                                                                                                                                                                                                                                                                                                                                                                                                                                                                                                                                                                                                                                                                                                                                                                                                                                                                                                                                                                                                                                                                                                                                                                                                                                                                                      |                                              | Specifications of GP2Y0A60SZ0F         |
|--------------------------------------------------------------------------------------------------------------------------------------------------------------------------------------------------------------------------------------------------------------------------------------------------------------------------------------------------------------------------------------------------------------------------------------------------------------------------------------------------------------------------------------------------------------------------------------------------------------------------------------------------------------------------------------------------------------------------------------------------------------------------------------------------------------------------------------------------------------------------------------------------------------------------------------------------------------------------------------------------------------------------------------------------------------------------------------------------------------------------------------------------------------------------------------------------------------------------------------------------------------------------------------------------------------------------------------------------------------------------------------------------------------------------------------------------------------------------------------------------------------------------------------------------------------------------------------------------------------------------------------------------------------------------------------------------------------------------------------------------------------------------------------------------------------------------------------------------------------------------------------------------------------------------------------------------------------------------------------------------------------------------------------------------------------------------------------------------------------------------------|----------------------------------------------|----------------------------------------|
| MANUFACTURER  DESCRIPTION  SENSOR DIST MEAS 10-150CM ANLG  LEAD FREE STATUS / ROHS STATUS  Lead free / RoHS Compliant  DATA SHEET  VOLTAGE - SUPPLY  VOLTAGE - OUTPUT DIFFERENCE (TYP) @ DISTANCE  SERIES  SENSING DISTANCE  OUTPUT TYPE  Analog  OTHER NAMES  OPERATING TEMPERATURE  MOISTURE SENSITIVITY LEVEL (MSL)  LEAD FREE STATUS / ROHS STATUS  DETAILED DESCRIPTION  SENSOR DIST MEAS 10-150CM ANLG  Lead free / RoHS Compliant  SENSOR DIST MEAS 10-150CM ANLG  1.6 V @ 10 ~ 150CM  1.6 V @ 10 ~ 150CM  1.7 SORT MEAS 10 ~ 150CM  1.7 SORT MEAS 10 ~ 150CM  1.7 SORT MEAS 10 ~ 150CM  1.8 SORT MEAS 10 ~ 150CM  1.9 C ~ 60°C (TA)                                                                                                                                                                                                                                                                                                                                                                                                                                                                                                                                                                                                                                                                                                                                                                        |                                              |                                        |
| DESCRIPTION  SENSOR DIST MEAS 10-150CM ANLG  LEAD FREE STATUS / ROHS STATUS  Lead free / ROHS Compliant  DATA SHEET  VOLTAGE - SUPPLY  VOLTAGE - OUTPUT DIFFERENCE (TYP) @ DISTANCE  VOLTAGE - OUTPUT (TYP) @ DISTANCE  VOLTAGE - OUTPUT (TYP) @ DISTANCE  SERIES  SENSING DISTANCE  OUTPUT TYPE  Analog  OTHER NAMES  OPERATING TEMPERATURE  MOISTURE SENSITIVITY LEVEL (MSL)  LEAD FREE STATUS / ROHS STATUS  DETAILED DESCRIPTION  SENSOR DIST MEAS 10-150CM ANLG  1. GP2Y0A60SZOF.pdf  2. GP2Y0A60SZOF.pdf  4.5 V ~ 5.5 V  4.5 V ~ 6.9 C (TA)  4.5 V | PART NUMBER                                  | GP2Y0A60SZ0F                           |
| LEAD FREE STATUS / ROHS STATUS  Lead free / RoHS Compliant  DATA SHEET  1.GP2Y0A60SZ0F.pdf  2.GP2Y0A60SZ0F.pdf  VOLTAGE - SUPPLY  4.5 V ~ 5.5 V  VOLTAGE - OUTPUT DIFFERENCE (TYP) @ DISTANCE  1.6 V @ 10 ~ 150cm  VOLTAGE - OUTPUT (TYP) @ DISTANCE  350mV @ 150cm  SERIES  - SENSING DISTANCE  10 ~ 150cm  OUTPUT TYPE  Analog  OTHER NAMES  425-2818  OPERATING TEMPERATURE  -10°C ~ 60°C (TA)  MOISTURE SENSITIVITY LEVEL (MSL)  LEAD FREE STATUS / ROHS STATUS  DETAILED DESCRIPTION  Optical Sensor 10 ~ 150cm Analog Output                                                                                                                                                                                                                                                                                                                                                                                                                                                                                                                                                                                                                                                                                                                                                                                                                                                                                                                                                                                                                                                                                                                                                                                                                                                                                                                                                                                                                                                                                                                                                                                             | MANUFACTURER                                 | Sharp Microelectronics                 |
| DATA SHEET  I.GP2Y0A60SZ0F.pdf  2.GP2Y0A60SZ0F.pdf  VOLTAGE - SUPPLY  4.5 V ~ 5.5 V  VOLTAGE - OUTPUT DIFFERENCE (TYP) @ DISTANCE  1.6 V @ 10 ~ 150cm  VOLTAGE - OUTPUT (TYP) @ DISTANCE  350mV @ 150cm  SERIES  -  SENSING DISTANCE  10 ~ 150cm  OUTPUT TYPE  Analog  OTHER NAMES  OPERATING TEMPERATURE  OPERATING TEMPERATURE  MOISTURE SENSITIVITY LEVEL (MSL)  LEAD FREE STATUS / ROHS STATUS  DETAILED DESCRIPTION  Optical Sensor 10 ~ 150cm Analog Output                                                                                                                                                                                                                                                                                                                                                                                                                                                                                                                                                                                                                                                                                                                                                                                                                                                                                                                                                                                                                                                                                                                                                                                                                                                                                                                                                                                                                                                                                                                                                                                                                                                              | DESCRIPTION                                  | SENSOR DIST MEAS 10-150CM ANLG         |
| DATA SHEET  VOLTAGE - SUPPLY  4.5 V ~ 5.5 V  VOLTAGE - OUTPUT DIFFERENCE (TYP) @ DISTANCE  1.6 V @ 10 ~ 150cm  VOLTAGE - OUTPUT (TYP) @ DISTANCE  SERIES  - SENSING DISTANCE  10 ~ 150cm  OUTPUT TYPE  Analog  OTHER NAMES  OPERATING TEMPERATURE  MOISTURE SENSITIVITY LEVEL (MSL)  LEAD FREE STATUS / ROHS STATUS  DETAILED DESCRIPTION  2.GP2Y0A60SZOF.pdf  4.5 V ~ 5.5 V  1.6 V @ 10 ~ 150cm  Analog  10 ~ 150cm  10 ~ 150cm  Analog  Lead free / RoHS Compliant  Detailed Description  Optical Sensor 10 ~ 150cm Analog Output                                                                                                                                                                                                                                                                                                                                                                                                                                                                                                                                                                                                                                                                                                                                                                                                                                                                                                                                                                                                                                                                                                                                                                                                                                                                                                                                                                                                                                                                                                                                                                                            | LEAD FREE STATUS / ROHS STATUS               | Lead free / RoHS Compliant             |
| VOLTAGE - OUTPUT DIFFERENCE (TYP) @ DISTANCE  VOLTAGE - OUTPUT (TYP) @ DISTANCE  SERIES  -  SENSING DISTANCE  10 ~ 150cm  OUTPUT TYPE  Analog  OTHER NAMES  425-2818  OPERATING TEMPERATURE  MOISTURE SENSITIVITY LEVEL (MSL)  LEAD FREE STATUS / ROHS STATUS  DETAILED DESCRIPTION  1.6 V @ 10 ~ 150cm  Analog  150cm  -  10 ~ 150cm  10 ~ 150cm  Analog  CITAL  Detailed Description  Optical Sensor 10 ~ 150cm Analog Output                                                                                                                                                                                                                                                                                                                                                                                                                                                                                                                                                                                                                                                                                                                                                                                                                                                                                                                                                                                                                                                                                                                                                                                                                                                                                                                                                                                                                                                                                                                                                                                                                                                                                                | DATA SHEET                                   | <u> </u>                               |
| VOLTAGE - OUTPUT (TYP) @ DISTANCE  SERIES  -  SENSING DISTANCE  10 ~ 150cm  OUTPUT TYPE  Analog  OTHER NAMES  425-2818  OPERATING TEMPERATURE  -10°C ~ 60°C (TA)  MOISTURE SENSITIVITY LEVEL (MSL)  LEAD FREE STATUS / ROHS STATUS  DETAILED DESCRIPTION  350mV @ 150cm  -10°C ~ 60°C  (TA)  1 (Unlimited)  Lead free / RoHS Compliant  Optical Sensor 10 ~ 150cm Analog Output                                                                                                                                                                                                                                                                                                                                                                                                                                                                                                                                                                                                                                                                                                                                                                                                                                                                                                                                                                                                                                                                                                                                                                                                                                                                                                                                                                                                                                                                                                                                                                                                                                                                                                                                                | VOLTAGE - SUPPLY                             | 4.5 V ~ 5.5 V                          |
| SERIES - 10 ~ 150cm  OUTPUT TYPE Analog  OTHER NAMES 425-2818  OPERATING TEMPERATURE -10°C ~ 60°C (TA)  MOISTURE SENSITIVITY LEVEL (MSL) 1 (Unlimited)  LEAD FREE STATUS / ROHS STATUS  DETAILED DESCRIPTION Optical Sensor 10 ~ 150cm Analog Output                                                                                                                                                                                                                                                                                                                                                                                                                                                                                                                                                                                                                                                                                                                                                                                                                                                                                                                                                                                                                                                                                                                                                                                                                                                                                                                                                                                                                                                                                                                                                                                                                                                                                                                                                                                                                                                                           | VOLTAGE - OUTPUT DIFFERENCE (TYP) @ DISTANCE | 1.6 V @ 10 ~ 150cm                     |
| SENSING DISTANCE  OUTPUT TYPE  Analog  OTHER NAMES  OPERATING TEMPERATURE  OPERATIVITY LEVEL (MSL)  LEAD FREE STATUS / ROHS STATUS  DETAILED DESCRIPTION  10 ~ 150cm  Analog  425-2818  -10°C ~ 60°C (TA)  1 (Unlimited)  Lead free / RoHS Compliant  Optical Sensor 10 ~ 150cm Analog Output                                                                                                                                                                                                                                                                                                                                                                                                                                                                                                                                                                                                                                                                                                                                                                                                                                                                                                                                                                                                                                                                                                                                                                                                                                                                                                                                                                                                                                                                                                                                                                                                                                                                                                                                                                                                                                  | VOLTAGE - OUTPUT (TYP) @ DISTANCE            | 350mV @ 150cm                          |
| OUTPUT TYPE  Analog  OTHER NAMES  425-2818  OPERATING TEMPERATURE  -10°C ~ 60°C (TA)  MOISTURE SENSITIVITY LEVEL (MSL)  LEAD FREE STATUS / ROHS STATUS  DETAILED DESCRIPTION  Analog  Analog  425-2818  -10°C ~ 60°C (TA)  1 (Unlimited)  Lead free / RoHS Compliant  Optical Sensor 10 ~ 150cm Analog Output                                                                                                                                                                                                                                                                                                                                                                                                                                                                                                                                                                                                                                                                                                                                                                                                                                                                                                                                                                                                                                                                                                                                                                                                                                                                                                                                                                                                                                                                                                                                                                                                                                                                                                                                                                                                                  | SERIES                                       | -                                      |
| OTHER NAMES  425-2818  OPERATING TEMPERATURE  -10°C ~ 60°C (TA)  MOISTURE SENSITIVITY LEVEL (MSL)  LEAD FREE STATUS / ROHS STATUS  DETAILED DESCRIPTION  425-2818  -10°C ~ 60°C (TA)  Lead free / RoHS Compliant  Optical Sensor 10 ~ 150cm Analog Output                                                                                                                                                                                                                                                                                                                                                                                                                                                                                                                                                                                                                                                                                                                                                                                                                                                                                                                                                                                                                                                                                                                                                                                                                                                                                                                                                                                                                                                                                                                                                                                                                                                                                                                                                                                                                                                                      | SENSING DISTANCE                             | 10 ~ 150cm                             |
| OPERATING TEMPERATURE  -10°C ~ 60°C (TA)  MOISTURE SENSITIVITY LEVEL (MSL)  LEAD FREE STATUS / ROHS STATUS  Lead free / RoHS Compliant  DETAILED DESCRIPTION  Optical Sensor 10 ~ 150cm Analog Output                                                                                                                                                                                                                                                                                                                                                                                                                                                                                                                                                                                                                                                                                                                                                                                                                                                                                                                                                                                                                                                                                                                                                                                                                                                                                                                                                                                                                                                                                                                                                                                                                                                                                                                                                                                                                                                                                                                          | OUTPUT TYPE                                  | Analog                                 |
| MOISTURE SENSITIVITY LEVEL (MSL)  LEAD FREE STATUS / ROHS STATUS  Lead free / RoHS Compliant  DETAILED DESCRIPTION  Optical Sensor 10 ~ 150cm Analog Output                                                                                                                                                                                                                                                                                                                                                                                                                                                                                                                                                                                                                                                                                                                                                                                                                                                                                                                                                                                                                                                                                                                                                                                                                                                                                                                                                                                                                                                                                                                                                                                                                                                                                                                                                                                                                                                                                                                                                                    | OTHER NAMES                                  | 425-2818                               |
| LEAD FREE STATUS / ROHS STATUS  Lead free / RoHS Compliant  DETAILED DESCRIPTION  Optical Sensor 10 ~ 150cm Analog Output                                                                                                                                                                                                                                                                                                                                                                                                                                                                                                                                                                                                                                                                                                                                                                                                                                                                                                                                                                                                                                                                                                                                                                                                                                                                                                                                                                                                                                                                                                                                                                                                                                                                                                                                                                                                                                                                                                                                                                                                      | OPERATING TEMPERATURE                        | -10°C ~ 60°C (TA)                      |
| DETAILED DESCRIPTION Optical Sensor 10 ~ 150cm Analog Output                                                                                                                                                                                                                                                                                                                                                                                                                                                                                                                                                                                                                                                                                                                                                                                                                                                                                                                                                                                                                                                                                                                                                                                                                                                                                                                                                                                                                                                                                                                                                                                                                                                                                                                                                                                                                                                                                                                                                                                                                                                                   | MOISTURE SENSITIVITY LEVEL (MSL)             | 1 (Unlimited)                          |
|                                                                                                                                                                                                                                                                                                                                                                                                                                                                                                                                                                                                                                                                                                                                                                                                                                                                                                                                                                                                                                                                                                                                                                                                                                                                                                                                                                                                                                                                                                                                                                                                                                                                                                                                                                                                                                                                                                                                                                                                                                                                                                                                | LEAD FREE STATUS / ROHS STATUS               | Lead free / RoHS Compliant             |
| CURRENT - SUPPLY 50mA                                                                                                                                                                                                                                                                                                                                                                                                                                                                                                                                                                                                                                                                                                                                                                                                                                                                                                                                                                                                                                                                                                                                                                                                                                                                                                                                                                                                                                                                                                                                                                                                                                                                                                                                                                                                                                                                                                                                                                                                                                                                                                          | DETAILED DESCRIPTION                         | Optical Sensor 10 ~ 150cm Analog Outpu |
|                                                                                                                                                                                                                                                                                                                                                                                                                                                                                                                                                                                                                                                                                                                                                                                                                                                                                                                                                                                                                                                                                                                                                                                                                                                                                                                                                                                                                                                                                                                                                                                                                                                                                                                                                                                                                                                                                                                                                                                                                                                                                                                                | CURRENT - SUPPLY                             | 50mA                                   |