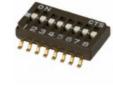

#### **218-8LPSRF**

Part Number:

Manufacturer/Brand:

**RoHs Status** 

Ship From

218-8LPSRF

CTS Electronic Components

SWITCH SLIDE DIP SPST 25MA 24V