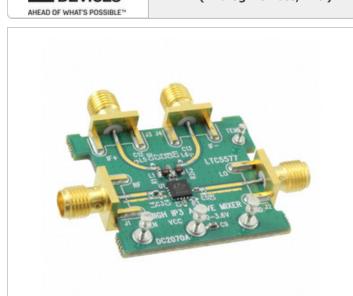

### DC2070A

Part Number:

Manufacturer/Brand: Product description

Datasheets:

RoHs Status Ship From Shipment Way DC2070A

ADI (Analog Devices, Inc.)

DEMO BOARD FOR LTC5577

1.DC2070A.pdf 2.DC2070A.pdf

Not applicable / Not applicable

Hong Kong DHL/Fedex/TNT/UPS/EMS

**REQUEST FOR QUOTATION** 

Image may be representation. See specifications for product details.

|                                  | Specifications of DC2070A       |
|----------------------------------|---------------------------------|
|                                  |                                 |
| PART NUMBER                      | DC2070A                         |
| MANUFACTURER                     | ADI (Analog Devices, Inc.)      |
| DESCRIPTION                      | DEMO BOARD FOR LTC5577          |
| LEAD FREE STATUS / ROHS STATUS   | Not applicable / Not applicable |
| DATA SHEET                       | 1.DC2070A.pdf 2.DC2070A.pdf     |
| TYPE                             | Mixer                           |
| SUPPLIED CONTENTS                | Board(s)                        |
| SERIES                           | -                               |
| MOISTURE SENSITIVITY LEVEL (MSL) | 1 (Unlimited)                   |
| MANUFACTURER STANDARD LEAD TIME  | 8 Weeks                         |
| LEAD FREE STATUS / ROHS STATUS   | Not applicable / Not applicable |
| FREQUENCY                        | 300MHz ~ 6GHz                   |
| FOR USE WITH/RELATED PRODUCTS    | LTC5577                         |
| BASE PART NUMBER                 | LTC5577                         |