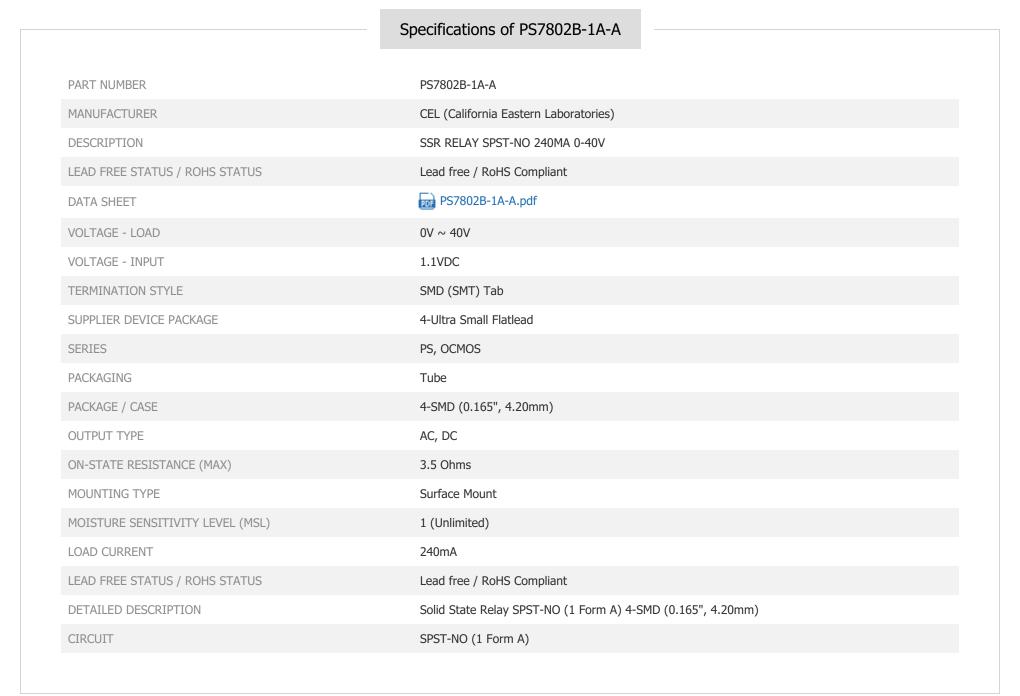

### PS7802B-1A-A

Part Number:

Manufacturer/Brand: Product description

Datasheets:

**RoHs Status** Ship From

Shipment Way

PS7802B-1A-A

CEL (California Eastern Laboratories)

SSR RELAY SPST-NO 240MA 0-40V

PS7802B-1A-A.pdf

Lead free / RoHS Compliant Hong Kong

DHL/Fedex/TNT/UPS/EMS

**REQUEST FOR QUOTATION** 