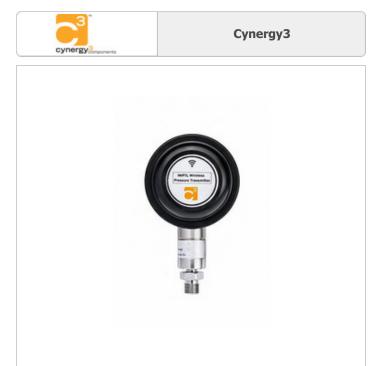

### **IWPTLU-GP005-00**

Part Number:

Manufacturer/Brand:

Product description

RoHs Status Ship From

Shipment Way

Datasheets:

IWPTLU-GP005-00

Cynergy3

PRESSURE SENSOR WIFI LR ABS 0-5P

IWPTLU-GP005-00.pdf

Lead free / RoHS Compliant Hong Kong

DHL/Fedex/TNT/UPS/EMS

**REQUEST FOR QUOTATION** 

Image may be representation. See specifications for product details.

|                                  | Specifications of IWPTLU-GP005-00                                                     |
|----------------------------------|---------------------------------------------------------------------------------------|
|                                  |                                                                                       |
| PART NUMBER                      | IWPTLU-GP005-00                                                                       |
| MANUFACTURER                     | Cynergy3                                                                              |
| DESCRIPTION                      | PRESSURE SENSOR WIFI LR ABS 0-5P                                                      |
| LEAD FREE STATUS / ROHS STATUS   | Lead free / RoHS Compliant                                                            |
| DATA SHEET                       | IWPTLU-GP005-00.pdf                                                                   |
| VOLTAGE - SUPPLY                 | -                                                                                     |
| TERMINATION STYLE                | -                                                                                     |
| SUPPLIER DEVICE PACKAGE          | Module                                                                                |
| SERIES                           | IWPTLU                                                                                |
| PRESSURE TYPE                    | Sealed Gauge                                                                          |
| PORT STYLE                       | Threaded                                                                              |
| PORT SIZE                        | Male - 1/4" (6.35mm) NPT                                                              |
| PACKAGE / CASE                   | Module                                                                                |
| OUTPUT TYPE                      | -                                                                                     |
| OUTPUT                           | Wireless                                                                              |
| OTHER NAMES                      | 725-1594                                                                              |
| OPERATING TEMPERATURE            | -20°C ~ 80°C                                                                          |
| OPERATING PRESSURE               | 5 PSI (34.47 kPa)                                                                     |
| MOISTURE SENSITIVITY LEVEL (MSL) | 1 (Unlimited)                                                                         |
| MAXIMUM PRESSURE                 | 75 PSI (517.11 kPa)                                                                   |
| MANUFACTURER STANDARD LEAD TIME  | 2 Weeks                                                                               |
| LEAD FREE STATUS / ROHS STATUS   | Lead free / RoHS Compliant                                                            |
| FEATURES                         | -                                                                                     |
| DETAILED DESCRIPTION             | Pressure Sensor 5 PSI (34.47 kPa) Sealed Gauge Male - 1/4" (6.35mm) NPT Wireless Modu |
| ACCURACY                         | ±0.25%                                                                                |