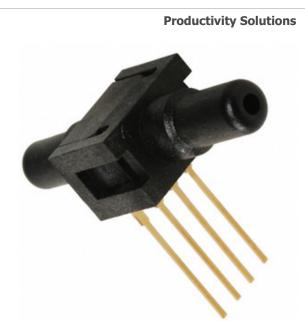

Honeywell Sensing and Productivity Solutions

SENSOR 15PSI DIFFERENTIAL GAUGE

1.26PCCFA6D.pdf 2.26PCCFA6D.pdf

3.26PCCFA6D.pdf

Lead free / RoHS Compliant

DHL/Fedex/TNT/UPS/EMS

Hong Kong

**REQUEST FOR QUOTATION** 

# Honeywell

26PCCFA6D

Manufacturers: Honeywell Sensing and Productivity Solutions Description: PRESSURE20PC26PC 15 PSI

In stock: Out stock **RFQ** 

26PCCFA3D

Honeywell

Manufacturers: Honeywell Sensing and Productivity Solutions Description: MOUNTING BRACKET FLOW THRU SENS In stock: Out stock