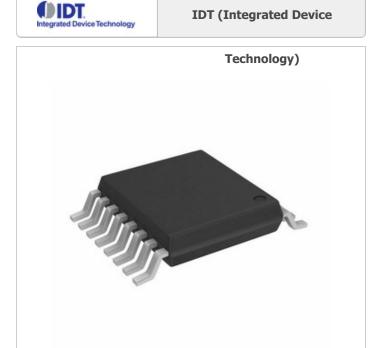

Image may be representation. See specifications for product details.

### **ICS660GIT**

Part Number:

Manufacturer/Brand: Product description

Datasheets: RoHs Status

Ship From Shipment Way ICS660GIT

IDT (Integrated Device Technology)

IC CLK SOURCE DGTL VID 16-TSSOP

ICS660GIT.pdf

Contains lead / RoHS non-compliant

Hong Kong

DHL/Fedex/TNT/UPS/EMS

**REQUEST FOR QUOTATION** 

|                                  | Specifications of ICS660GIT        |
|----------------------------------|------------------------------------|
|                                  |                                    |
| PART NUMBER                      | ICS660GIT                          |
| MANUFACTURER                     | IDT (Integrated Device Technology) |
| DESCRIPTION                      | IC CLK SOURCE DGTL VID 16-TSSOP    |
| LEAD FREE STATUS / ROHS STATUS   | Contains lead / RoHS non-compliant |
| DATA SHEET                       | ICS660GIT.pdf                      |
| TYPE                             | Clock Generator                    |
| SUPPLIER DEVICE PACKAGE          | 16-TSSOP                           |
| SERIES                           | -                                  |
| PACKAGING                        | Tape & Reel (TR)                   |
| PACKAGE / CASE                   | 16-TSSOP (0.173", 4.40mm Width)    |
| OTHER NAMES                      | 660GIT                             |
| MOUNTING TYPE                    | Surface Mount                      |
| MOISTURE SENSITIVITY LEVEL (MSL) | 1 (Unlimited)                      |
| LEAD FREE STATUS / ROHS STATUS   | Contains lead / RoHS non-compliant |
| BASE PART NUMBER                 | ICS660                             |
| APPLICATIONS                     | Digital Video                      |
|                                  |                                    |