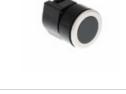

#### Manufacturers: EAO Description: (BT#XXX83035410S) PB ACTUATOR/ F

704.012.318A

In stock: Out stock

**RFQ** 

e a o

704.012.2

Manufacturers: EAO Description: (704.012.2X) PUSHBUTTON/ MOM/ RN

In stock: 20 pcs **RFQ** 