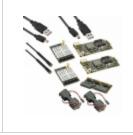

SLWSTK6101A Energy Micro (Silicon Labs) DEV KIT BLE BGM111 2.4GHZ

Lead free / RoHS Compliant Hong Kong DHL/Fedex/TNT/UPS/EMS

Image may be representation. See specifications for product details.

#### Specifications of SLWSTK6101A PART NUMBER SLWSTK6101A MANUFACTURER Energy Micro (Silicon Labs) DESCRIPTION DEV KIT BLE BGM111 2.4GHZ LEAD FREE STATUS / ROHS STATUS Lead free / RoHS Compliant DATA SHEET TYPE Transceiver; Bluetooth® Smart 4.x Low Energy (BLE) SUPPLIED CONTENTS Board(s), Cable(s), Accessories SERIES Blue Gecko OTHER NAMES 336-3325 MOISTURE SENSITIVITY LEVEL (MSL) 1 (Unlimited) LEAD FREE STATUS / ROHS STATUS Lead free / RoHS Compliant FREQUENCY 2.4GHz FOR USE WITH/RELATED PRODUCTS BGM111