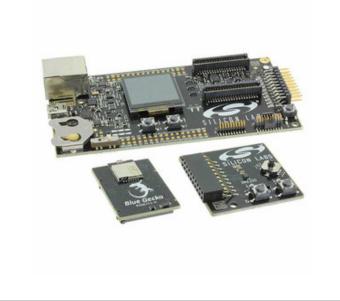

SLWSTK6101A Energy Micro (Silicon Labs) DEV KIT BLE BGM111 2.4GHZ

Lead free / RoHS Compliant Hong Kong DHL/Fedex/TNT/UPS/EMS

Image may be representation. See specifications for product details.

#### Specifications of SLWSTK6101A PART NUMBER SLWSTK6101A MANUFACTURER Energy Micro (Silicon Labs) DESCRIPTION DEV KIT BLE BGM111 2.4GHZ LEAD FREE STATUS / ROHS STATUS Lead free / RoHS Compliant DATA SHEET TYPE Transceiver; Bluetooth® Smart 4.x Low Energy (BLE) SUPPLIED CONTENTS Board(s), Cable(s), Accessories SERIES Blue Gecko OTHER NAMES 336-3325 MOISTURE SENSITIVITY LEVEL (MSL) 1 (Unlimited) LEAD FREE STATUS / ROHS STATUS Lead free / RoHS Compliant FREQUENCY 2.4GHz FOR USE WITH/RELATED PRODUCTS BGM111