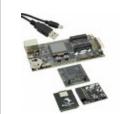

SLWSTK6101A Energy Micro (Silicon Labs) DEV KIT BLE BGM111 2.4GHZ

Lead free / RoHS Compliant Hong Kong DHL/Fedex/TNT/UPS/EMS

Image may be representation. See specifications for product details.

#### Specifications of SLWSTK6101A PART NUMBER SLWSTK6101A MANUFACTURER Energy Micro (Silicon Labs) DESCRIPTION DEV KIT BLE BGM111 2.4GHZ LEAD FREE STATUS / ROHS STATUS Lead free / RoHS Compliant DATA SHEET TYPE Transceiver; Bluetooth® Smart 4.x Low Energy (BLE) SUPPLIED CONTENTS Board(s), Cable(s), Accessories SERIES Blue Gecko OTHER NAMES 336-3325 MOISTURE SENSITIVITY LEVEL (MSL) 1 (Unlimited) LEAD FREE STATUS / ROHS STATUS Lead free / RoHS Compliant FREQUENCY 2.4GHz FOR USE WITH/RELATED PRODUCTS BGM111