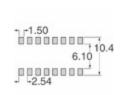

## SDA09H1SBD

Part Number:

Manufacturer/Brand:

Datasheets:

Ship From Shipment Way

**RoHs Status** 

Product description

SWITCH SLIDE DIP SPST 25MA 24V

SDA09H1SBD

C&K

SDA09H1SBD.pdf Lead free / RoHS Compliant

Hong Kong DHL/Fedex/TNT/UPS/EMS

**REQUEST FOR QUOTATION** 