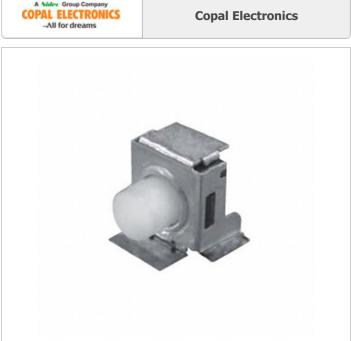

Image may be representation. See specifications for

product details.

**Copal Electronics** 

### **CF-CA-1CB4-P212**

Part Number:

Manufacturer/Brand:

Product description Datasheets:

**RoHs Status** Ship From

Shipment Way

CF-CA-1CB4-P212

Copal Electronics

SWITCH TACTILE SPST-NO 0.05A 32V

CF-CA-1CB4-P212.pdf

Lead free / RoHS Compliant Hong Kong

DHL/Fedex/TNT/UPS/EMS

**REQUEST FOR QUOTATION** 