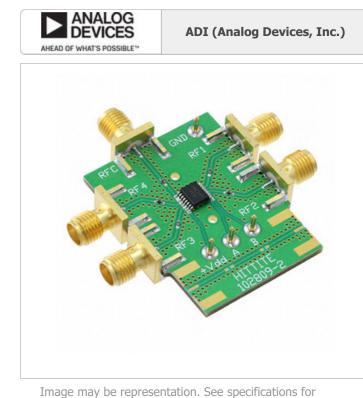

### Specifications of EV1HMC241AQS16

| PART NUMBER                      | EV1HMC241AQS16             |
|----------------------------------|----------------------------|
| MANUFACTURER                     | ADI (Analog Devices, Inc.) |
| DESCRIPTION                      | EVAL BOARD FOR HMC241      |
| LEAD FREE STATUS / ROHS STATUS   | Lead free / RoHS Compliant |
| DATA SHEET                       | EV1HMC241AQS16.pdf         |
| TYPE                             | Switch, SP4T               |
| SUPPLIED CONTENTS                | Board(s)                   |
| SERIES                           | -                          |
| OTHER NAMES                      | 1127-3072                  |
| MOISTURE SENSITIVITY LEVEL (MSL) | 1 (Unlimited)              |
| LEAD FREE STATUS / ROHS STATUS   | Lead free / RoHS Compliant |
| FREQUENCY                        | 0Hz ~ 3.5GHz               |
| FOR USE WITH/RELATED PRODUCTS    | HMC241AQS16                |
| BASE PART NUMBER                 | HMC241                     |
|                                  |                            |