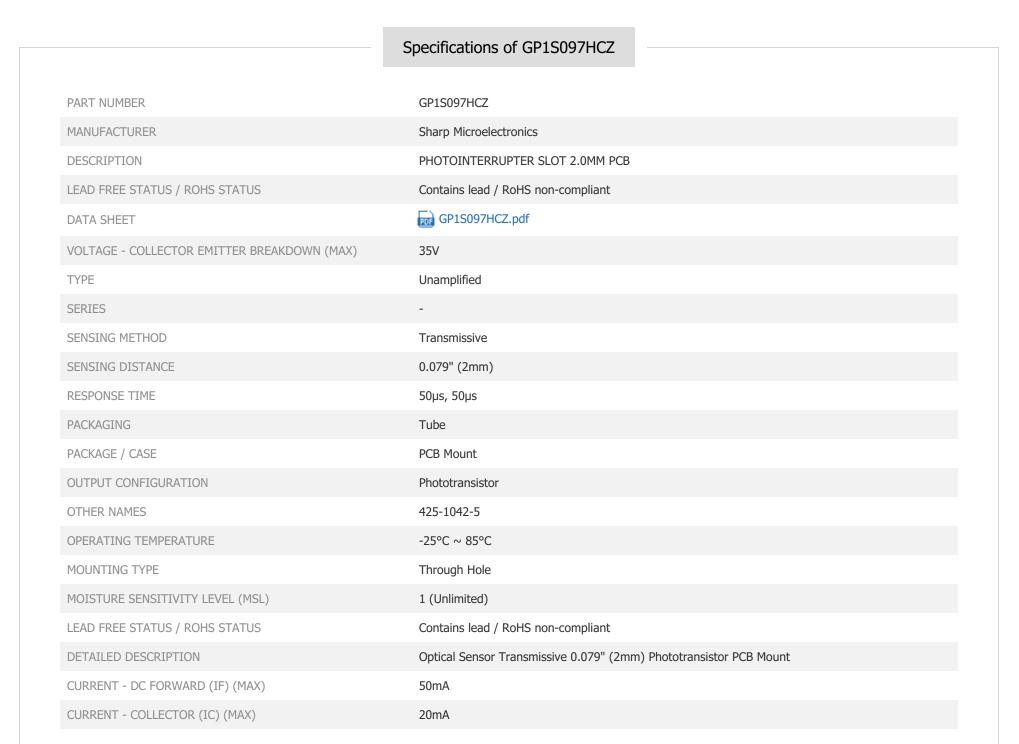

#### GP1S097HCZ

Part Number:

Manufacturer/Brand:

Product description Datasheets:

**RoHs Status** Ship From Shipment Way GP1S097HCZ

**Sharp Microelectronics** 

PHOTOINTERRUPTER SLOT 2.0MM PCB

GP1S097HCZ.pdf