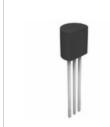

## TA76432S,T6F(J

Part Number:

Manufacturer/Brand:

Product description

Datasheets: **RoHs Status** 

Ship From

Shipment Way

TA76432S,T6F(J

Toshiba Semiconductor and Storage

IC REG LINEAR 15MA LSTM

TA76432S,T6F(J.pdf

Lead free / RoHS Compliant

Hong Kong DHL/Fedex/TNT/UPS/EMS

**REQUEST FOR QUOTATION** 