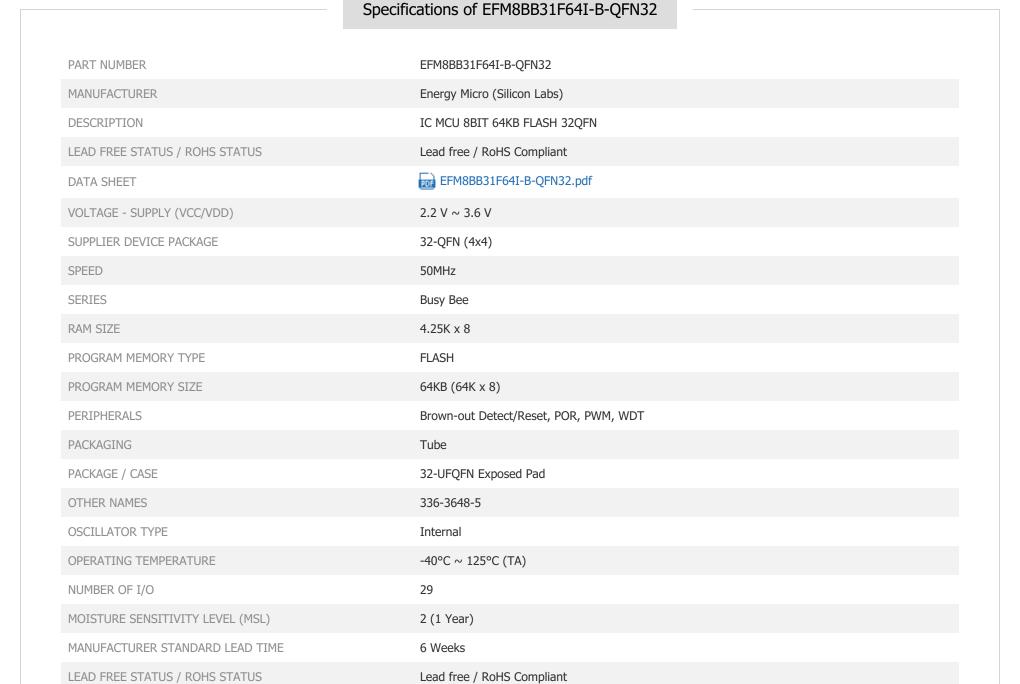

Energy Micro (Silicon Labs)

EFM8BB31F64I-B-QFN32.pdf

IC MCU 8BIT 64KB FLASH 32QFN

Lead free / RoHS Compliant

Hong Kong

DHL/Fedex/TNT/UPS/EMS

**REQUEST FOR QUOTATION** 

# EFM8LB10F16E-A-QFN24

Manufacturers: Energy Micro (Silicon Labs) Description: IC MCU 8BIT 16KB FLASH 24QFN

In stock: Out stock

CIP-51 8051 Busy Bee Microcontroller IC 8-Bit 50MHz 64KB (64K x 8) FLASH 32-QFN (4x4)