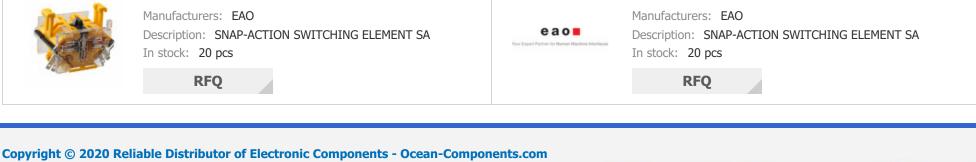

e a o **EAO** e a o Your Expert Partner for Human Machine Interfaces

704.907.3

Part Number: Manufacturer/Brand:

704.907.3 EAO

Product description SNAP-ACTION SWITCHING ELEMENT SA Datasheets:

704.907.3.pdf Ship From Hong Kong

Shipment Way DHL/Fedex/TNT/UPS/EMS

**REQUEST FOR QUOTATION** 

Image may be representation. See specifications for product details.

|                                 | Specifications of 704.907.3      |
|---------------------------------|----------------------------------|
|                                 |                                  |
| PART NUMBER                     | 704.907.3                        |
| MANUFACTURER                    | EAO                              |
| DESCRIPTION                     | SNAP-ACTION SWITCHING ELEMENT SA |
| LEAD FREE STATUS / ROHS STATUS  |                                  |
| DATA SHEET                      | 704.907.3.pdf                    |
| SERIES                          | *                                |
| MANUFACTURER STANDARD LEAD TIME | 8 Weeks                          |
| DETAILED DESCRIPTION            | Configurable Contact Block       |
|                                 |                                  |