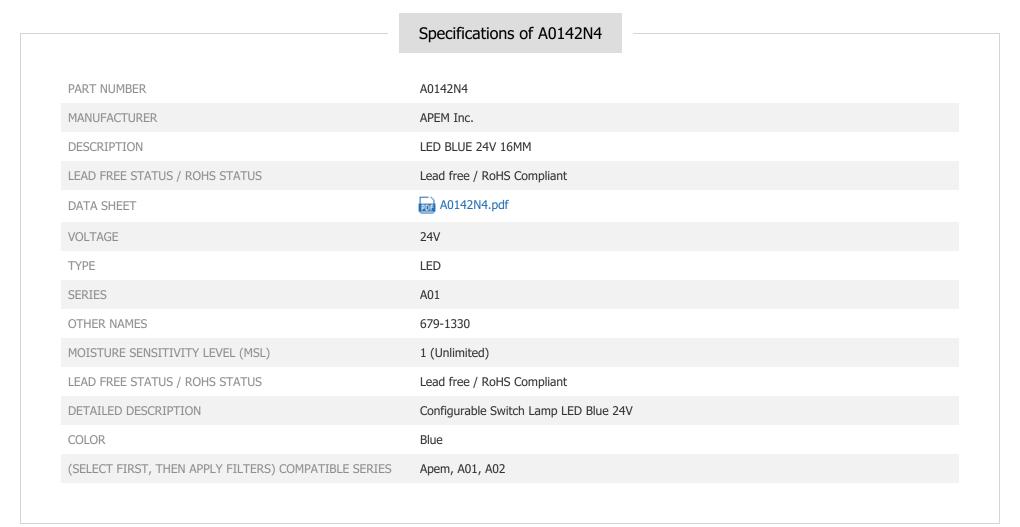

### A0142N4

Part Number:

Manufacturer/Brand:

Product description

RoHs Status Ship From

Datasheets:

Shipment Way

A0142N4

APEM Inc.

LED BLUE 24V 16MM

A0142N4.pdf

Hong Kong DHL/Fedex/TNT/UPS/EMS

Lead free / RoHS Compliant

**REQUEST FOR QUOTATION** 