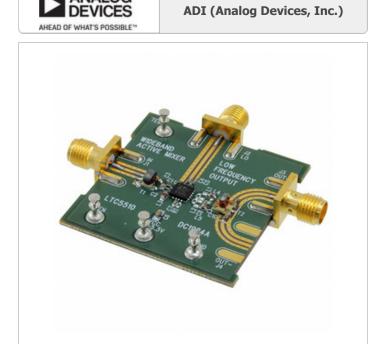

#### DC1984A

Part Number:

Manufacturer/Brand:

Product description

RoHs Status Ship From Shipment Way

Datasheets:

DC1984A

ADI (Analog Devices, Inc.)

**EVAL BOARD MIXER LTC5510** 

1.DC1984A.pdf

2.DC1984A.pdf

Lead free / RoHS Compliant Hong Kong

DHL/Fedex/TNT/UPS/EMS

**REQUEST FOR QUOTATION** 

|                                  | Specifications of DC1984A   |
|----------------------------------|-----------------------------|
|                                  |                             |
| PART NUMBER                      | DC1984A                     |
| MANUFACTURER                     | ADI (Analog Devices, Inc.)  |
| DESCRIPTION                      | EVAL BOARD MIXER LTC5510    |
| LEAD FREE STATUS / ROHS STATUS   | Lead free / RoHS Compliant  |
| DATA SHEET                       | 1.DC1984A.pdf 2.DC1984A.pdf |
| ТҮРЕ                             | Mixer                       |
| SUPPLIED CONTENTS                | Board(s)                    |
| SERIES                           | -                           |
| OTHER NAMES                      | DEMO 1984A<br>DEMO DC1984A  |
| MOISTURE SENSITIVITY LEVEL (MSL) | 1 (Unlimited)               |
| MANUFACTURER STANDARD LEAD TIME  | 8 Weeks                     |
| LEAD FREE STATUS / ROHS STATUS   | Lead free / RoHS Compliant  |
| FREQUENCY                        | 1MHz ∼ 6GHz                 |
| FOR USE WITH/RELATED PRODUCTS    | LTC5510                     |
| BASE PART NUMBER                 | LTC5510                     |