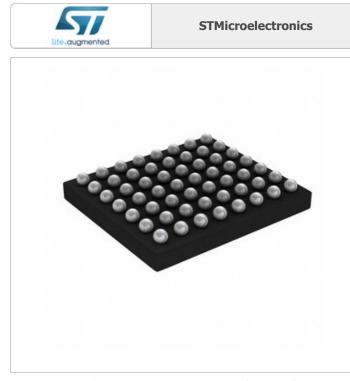

STLED524 STMicroelectronics IC MATRIX LED DISPL DVR 56CSP STLED524.pdf Lead free / RoHS Compliant Hong Kong DHL/Fedex/TNT/UPS/EMS

# **REQUEST FOR QUOTATION**

Image may be representation. See specifications for product details.

|                                  | Specifications of STLED524    |
|----------------------------------|-------------------------------|
|                                  |                               |
| PART NUMBER                      | STLED524                      |
| MANUFACTURER                     | STMicroelectronics            |
| DESCRIPTION                      | IC MATRIX LED DISPL DVR 56CSP |
| LEAD FREE STATUS / ROHS STATUS   | Lead free / RoHS Compliant    |
| DATA SHEET                       | m STLED524.pdf                |
| VOLTAGE - SUPPLY                 | 2.7 V ~ 5.5 V                 |
| SUPPLIER DEVICE PACKAGE          | 56-CSP (3.4x3.0)              |
| SERIES                           | -                             |
| PACKAGING                        | Cut Tape (CT)                 |
| PACKAGE / CASE                   | 56-UFBGA, WLCSP               |
| OTHER NAMES                      | 497-14898-1                   |
| OPERATING TEMPERATURE            | -30°C ~ 85°C                  |
| MOUNTING TYPE                    | Surface Mount                 |
| MOISTURE SENSITIVITY LEVEL (MSL) | 1 (Unlimited)                 |
| MANUFACTURER STANDARD LEAD TIME  | 12 Weeks                      |
| LEAD FREE STATUS / ROHS STATUS   | Lead free / RoHS Compliant    |
| INTERFACE                        | SPI                           |
| DISPLAY TYPE                     | LED                           |
| DIGITS OR CHARACTERS             | -                             |
| CONFIGURATION                    | Dot Matrix                    |
|                                  |                               |