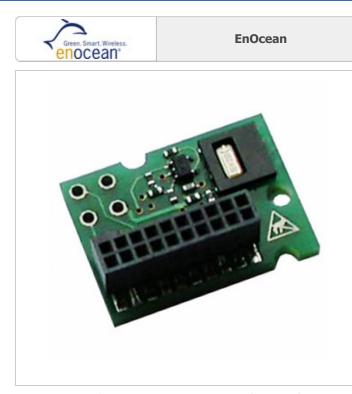

#### **REQUEST FOR QUOTATION**

Image may be representation. See specifications for product details.

|                                  | Specifications of HSM100                                         |
|----------------------------------|------------------------------------------------------------------|
|                                  |                                                                  |
| PART NUMBER                      | HSM100                                                           |
| MANUFACTURER                     | EnOcean                                                          |
| DESCRIPTION                      | SENSOR HUMIDITY 5V 5% MODULE                                     |
| LEAD FREE STATUS / ROHS STATUS   | Lead free / RoHS Compliant                                       |
| DATA SHEET                       | BM100.pdf                                                        |
| VOLTAGE - SUPPLY                 | -                                                                |
| SUPPLIER DEVICE PACKAGE          | -                                                                |
| SERIES                           | -                                                                |
| SENSOR TYPE                      | Humidity                                                         |
| SENSITIVITY                      | -                                                                |
| PACKAGING                        | Тгау                                                             |
| PACKAGE / CASE                   | Sensor on Exposed Board                                          |
| OUTPUT TYPE                      | -                                                                |
| OUTPUT                           | -                                                                |
| OTHER NAMES                      | 1084-1018<br>HSM 100<br>S3095-D100                               |
| OPERATING TEMPERATURE            | -20°C ~ 60°C                                                     |
| MOUNTING TYPE                    | User Defined                                                     |
| MOISTURE SENSITIVITY LEVEL (MSL) | 1 (Unlimited)                                                    |
| MANUFACTURER STANDARD LEAD TIME  | 8 Weeks                                                          |
| LEAD FREE STATUS / ROHS STATUS   | Lead free / RoHS Compliant                                       |
| HUMIDITY RANGE                   | 0~100% RH                                                        |
| DETAILED DESCRIPTION             | Humidity Temperature Sensor 0 $\sim$ 100% RH ±5% RH User Defined |
| ACCURACY                         | ±5% RH                                                           |