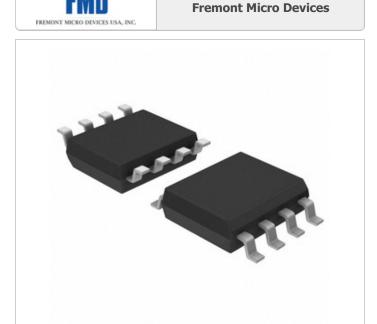

### FT886C-RT

Part Number:

Manufacturer/Brand:

Product description Datasheets:

RoHs Status Ship From

Shipment Way

FT886C-RT

Fremont Micro Devices

IC LED DRIVER OFFLINE 280MA 8SOP

FT886C-RT.pdf

Lead free / RoHS Compliant Hong Kong

DHL/Fedex/TNT/UPS/EMS

**REQUEST FOR QUOTATION** 

|                                  | Specifications of FT886C-RT                                                |
|----------------------------------|----------------------------------------------------------------------------|
|                                  | Spara and a second                                                         |
| PART NUMBER                      | FT886C-RT                                                                  |
| MANUFACTURER                     | Fremont Micro Devices                                                      |
| DESCRIPTION                      | IC LED DRIVER OFFLINE 280MA 8SOP                                           |
| LEAD FREE STATUS / ROHS STATUS   | Lead free / RoHS Compliant                                                 |
| DATA SHEET                       | FT886C-RT.pdf                                                              |
| VOLTAGE - SUPPLY (MIN)           | 9V                                                                         |
| VOLTAGE - SUPPLY (MAX)           | 20V                                                                        |
| VOLTAGE - OUTPUT                 | -                                                                          |
| TYPE                             | AC DC Offline Switcher                                                     |
| TOPOLOGY                         | Step-Down (Buck)                                                           |
| SUPPLIER DEVICE PACKAGE          | 8-SOP                                                                      |
| SERIES                           | -                                                                          |
| PACKAGING                        | Tape & Reel (TR)                                                           |
| PACKAGE / CASE                   | 8-SOIC (0.154", 3.90mm Width)                                              |
| OTHER NAMES                      | 1219-1176-2                                                                |
| OPERATING TEMPERATURE            | -40°C ~ 125°C (TA)                                                         |
| NUMBER OF OUTPUTS                | 1                                                                          |
| MOUNTING TYPE                    | Surface Mount                                                              |
| MOISTURE SENSITIVITY LEVEL (MSL) | 3 (168 Hours)                                                              |
| MANUFACTURER STANDARD LEAD TIME  | 16 Weeks                                                                   |
| LEAD FREE STATUS / ROHS STATUS   | Lead free / RoHS Compliant                                                 |
| INTERNAL SWITCH(S)               | Yes                                                                        |
| FREQUENCY                        | 5kHz                                                                       |
| DIMMING                          | -                                                                          |
| DETAILED DESCRIPTION             | LED Driver IC 1 Output AC DC Offline Switcher Step-Down (Buck) 280mA 8-SOP |
| CURRENT - OUTPUT / CHANNEL       | 280mA                                                                      |
| APPLICATIONS                     | Backlight                                                                  |