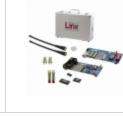

### EVAL-418-KH

Part Number:

Manufacturer/Brand: Product description

Datasheets: RoHs Status

Ship From Shipment Way EVAL-418-KH

Linx Technologies

KIT BASIC EVAL 418MHZ KH SERIES

Contains lead / RoHS non-compliant Hong Kong

## **REQUEST FOR QUOTATION**

|                                  | Specifications of EVAL-418-KH      |
|----------------------------------|------------------------------------|
|                                  |                                    |
| PART NUMBER                      | EVAL-418-KH                        |
| MANUFACTURER                     | Linx Technologies                  |
| DESCRIPTION                      | KIT BASIC EVAL 418MHZ KH SERIES    |
| LEAD FREE STATUS / ROHS STATUS   | Contains lead / RoHS non-compliant |
| DATA SHEET                       |                                    |
| TYPE                             | Transmitter, Receiver              |
| SUPPLIED CONTENTS                | Board(s)                           |
| SERIES                           | KH                                 |
| MOISTURE SENSITIVITY LEVEL (MSL) | 1 (Unlimited)                      |
| LEAD FREE STATUS / ROHS STATUS   | Contains lead / RoHS non-compliant |
| FREQUENCY                        | 418MHz                             |
| FOR USE WITH/RELATED PRODUCTS    | Linx OEM Module                    |
|                                  |                                    |