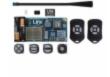

### EVAL-418-KH

Part Number:

Manufacturer/Brand: Product description

Datasheets: RoHs Status

Ship From Shipment Way EVAL-418-KH

Linx Technologies

KIT BASIC EVAL 418MHZ KH SERIES

Contains lead / RoHS non-compliant Hong Kong

## **REQUEST FOR QUOTATION**

|                                  | Specifications of EVAL-418-KH      |
|----------------------------------|------------------------------------|
|                                  |                                    |
| PART NUMBER                      | EVAL-418-KH                        |
| MANUFACTURER                     | Linx Technologies                  |
| DESCRIPTION                      | KIT BASIC EVAL 418MHZ KH SERIES    |
| LEAD FREE STATUS / ROHS STATUS   | Contains lead / RoHS non-compliant |
| DATA SHEET                       |                                    |
| TYPE                             | Transmitter, Receiver              |
| SUPPLIED CONTENTS                | Board(s)                           |
| SERIES                           | KH                                 |
| MOISTURE SENSITIVITY LEVEL (MSL) | 1 (Unlimited)                      |
| LEAD FREE STATUS / ROHS STATUS   | Contains lead / RoHS non-compliant |
| FREQUENCY                        | 418MHz                             |
| FOR USE WITH/RELATED PRODUCTS    | Linx OEM Module                    |
|                                  |                                    |