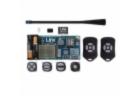

### EVAL-418-KH

Part Number:

Manufacturer/Brand: Product description

Datasheets: RoHs Status

Ship From Shipment Way EVAL-418-KH

Linx Technologies

KIT BASIC EVAL 418MHZ KH SERIES

Contains lead / RoHS non-compliant Hong Kong

## **REQUEST FOR QUOTATION**

|                                  | Specifications of EVAL-418-KH      |
|----------------------------------|------------------------------------|
|                                  |                                    |
| PART NUMBER                      | EVAL-418-KH                        |
| MANUFACTURER                     | Linx Technologies                  |
| DESCRIPTION                      | KIT BASIC EVAL 418MHZ KH SERIES    |
| LEAD FREE STATUS / ROHS STATUS   | Contains lead / RoHS non-compliant |
| DATA SHEET                       |                                    |
| TYPE                             | Transmitter, Receiver              |
| SUPPLIED CONTENTS                | Board(s)                           |
| SERIES                           | KH                                 |
| MOISTURE SENSITIVITY LEVEL (MSL) | 1 (Unlimited)                      |
| LEAD FREE STATUS / ROHS STATUS   | Contains lead / RoHS non-compliant |
| FREQUENCY                        | 418MHz                             |
| FOR USE WITH/RELATED PRODUCTS    | Linx OEM Module                    |
|                                  |                                    |