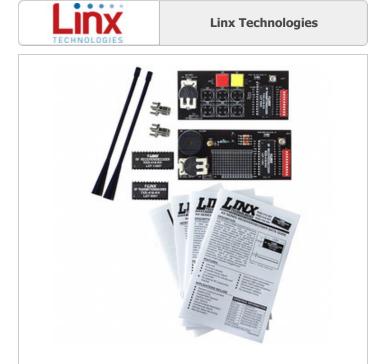

### EVAL-418-KH

Part Number:

Manufacturer/Brand: Product description

Datasheets: RoHs Status

Ship From Shipment Way EVAL-418-KH

Linx Technologies

KIT BASIC EVAL 418MHZ KH SERIES

Contains lead / RoHS non-compliant Hong Kong

## **REQUEST FOR QUOTATION**

|                                  | Specifications of EVAL-418-KH      |
|----------------------------------|------------------------------------|
|                                  |                                    |
| PART NUMBER                      | EVAL-418-KH                        |
| MANUFACTURER                     | Linx Technologies                  |
| DESCRIPTION                      | KIT BASIC EVAL 418MHZ KH SERIES    |
| LEAD FREE STATUS / ROHS STATUS   | Contains lead / RoHS non-compliant |
| DATA SHEET                       |                                    |
| TYPE                             | Transmitter, Receiver              |
| SUPPLIED CONTENTS                | Board(s)                           |
| SERIES                           | KH                                 |
| MOISTURE SENSITIVITY LEVEL (MSL) | 1 (Unlimited)                      |
| LEAD FREE STATUS / ROHS STATUS   | Contains lead / RoHS non-compliant |
| FREQUENCY                        | 418MHz                             |
| FOR USE WITH/RELATED PRODUCTS    | Linx OEM Module                    |
|                                  |                                    |