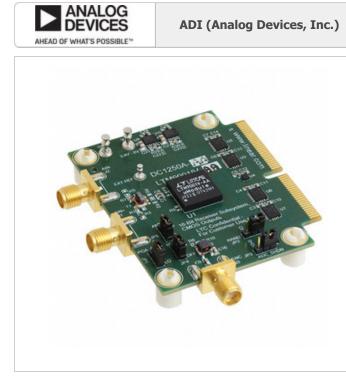

# DC1250A-AA

Part Number: Manufacturer/Brand: Product description

Datasheets:

RoHs Status Ship From Shipment Way DC1250A-AA ADI (Analog Devices, Inc.) BOARD EVAL LTM9001-AA Ind 1.DC1250A-AA.pdf 2.DC1250A-AA.pdf 3.DC1250A-AA.pdf Not applicable / Not applicable Hong Kong DHL/Fedex/TNT/UPS/EMS

### **REQUEST FOR QUOTATION**

|                                  | Specifications of DC1250A-AA             |
|----------------------------------|------------------------------------------|
|                                  |                                          |
| PART NUMBER                      | DC1250A-AA                               |
| MANUFACTURER                     | ADI (Analog Devices, Inc.)               |
| DESCRIPTION                      | BOARD EVAL LTM9001-AA                    |
| LEAD FREE STATUS / ROHS STATUS   | Not applicable / Not applicable          |
|                                  | 1.DC1250A-AA.pdf                         |
| DATA SHEET                       | m 2.DC1250A-AA.pdf<br>m 3.DC1250A-AA.pdf |
| TYPE                             | Baseband Receiver                        |
| SUPPLIED CONTENTS                | Board(s)                                 |
| SERIES                           | -                                        |
| MOISTURE SENSITIVITY LEVEL (MSL) | 1 (Unlimited)                            |
| MANUFACTURER STANDARD LEAD TIME  | 8 Weeks                                  |
| LEAD FREE STATUS / ROHS STATUS   | Not applicable / Not applicable          |
| FREQUENCY                        | 0Hz ~ 300MHz                             |
| FOR USE WITH/RELATED PRODUCTS    | LTM9001                                  |
| BASE PART NUMBER                 | LTM900                                   |
|                                  |                                          |