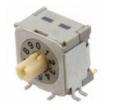

# ND3KC16B-R

Manufacturers: NKK Switches Description: SW ROTARY DIP HEX COMP 100MA 5V

In stock: Out stock

**RFQ** 