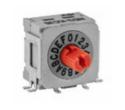

#### ND3KC16H-R

Part Number:

Manufacturer/Brand:

Product description

Datasheets: **RoHs Status** 

Ship From Shipment Way ND3KC16H-R

**NKK Switches** 

SW ROTARY DIP HEX COMP 100MA 5V