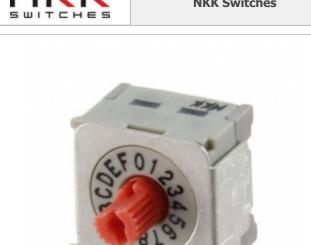

Image may be representation. See specifications for

product details.

**NKK Switches** 

#### ND3KC16H-R

Part Number:

Manufacturer/Brand:

Product description

Datasheets: **RoHs Status** 

Ship From Shipment Way ND3KC16H-R

**NKK Switches** 

SW ROTARY DIP HEX COMP 100MA 5V