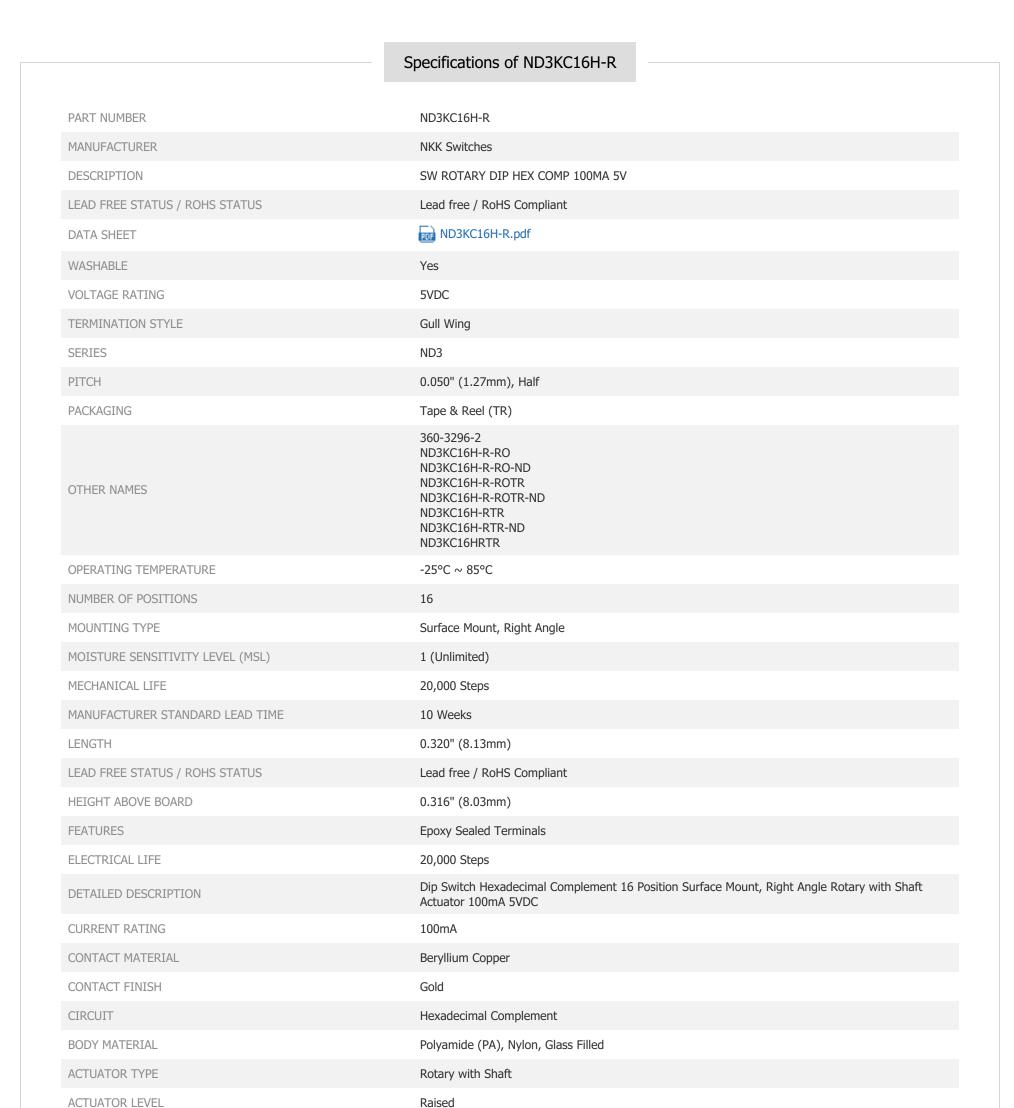

#### ND3KC16H-R

Part Number:

Manufacturer/Brand:

Product description

Datasheets: **RoHs Status** 

Ship From Shipment Way ND3KC16H-R

**NKK Switches** 

SW ROTARY DIP HEX COMP 100MA 5V

ND3KC16H-R.pdf

Lead free / RoHS Compliant

Hong Kong DHL/Fedex/TNT/UPS/EMS

**REQUEST FOR QUOTATION** 