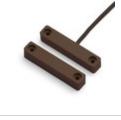

MAGNASPHERE"

product details.

RoHs Status Ship From Shipment Way

Datasheets:

Part Number:

Manufacturer/Brand:

Product description

MSS-321C

Magnasphere Corp.

SENSOR BALL SW SPST-NC NO W LEAD

1.MSS-321C.pdf 2.MSS-321C.pdf 3.MSS-321C.pdf

Lead free / RoHS Compliant

Hong Kong

DHL/Fedex/TNT/UPS/EMS

Image may be representation. See specifications for