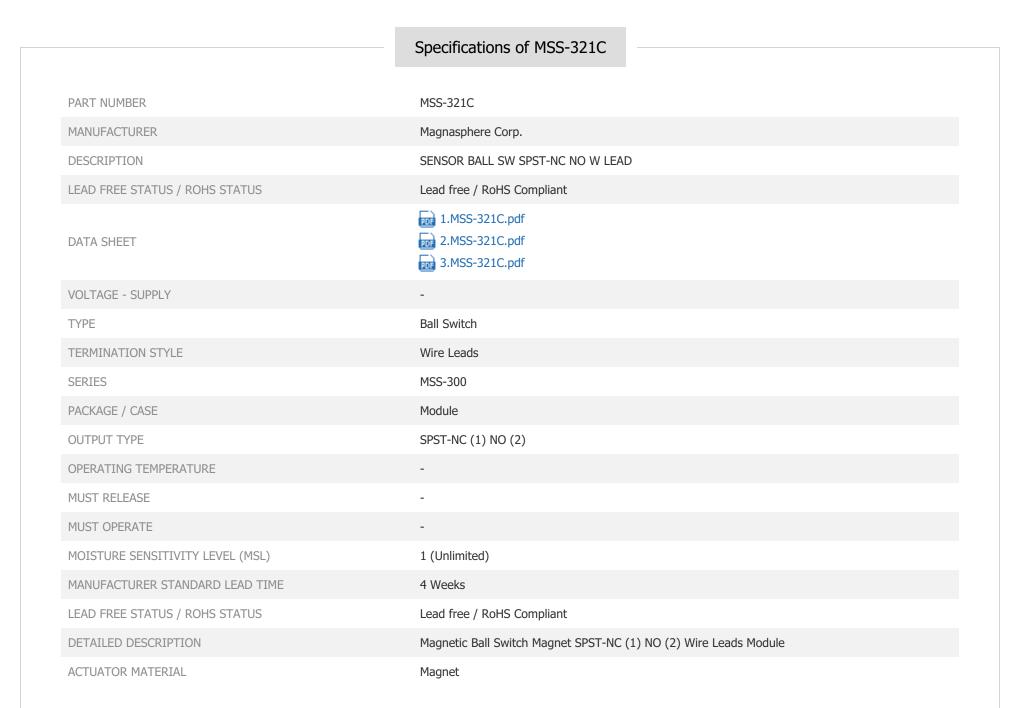

MAGNASPHERE"

product details.

RoHs Status Ship From Shipment Way

Datasheets:

Part Number:

Manufacturer/Brand:

Product description

MSS-321C

Magnasphere Corp.

SENSOR BALL SW SPST-NC NO W LEAD

1.MSS-321C.pdf 2.MSS-321C.pdf 3.MSS-321C.pdf

Lead free / RoHS Compliant

Hong Kong

DHL/Fedex/TNT/UPS/EMS

Image may be representation. See specifications for