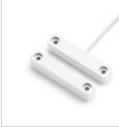

MAGNASPHERE"

product details.

RoHs Status Ship From Shipment Way

Datasheets:

Part Number:

Manufacturer/Brand:

Product description

MSS-321C

Magnasphere Corp.

SENSOR BALL SW SPST-NC NO W LEAD

1.MSS-321C.pdf 2.MSS-321C.pdf 3.MSS-321C.pdf

Lead free / RoHS Compliant

Hong Kong

DHL/Fedex/TNT/UPS/EMS

Image may be representation. See specifications for