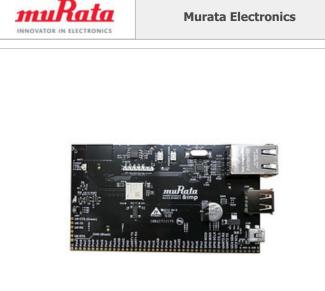

## **IMP005-BREAKOUT**

| Part Number:        |
|---------------------|
| Manufacturer/Brand: |
| Product description |

Datasheets:

RoHs Status Ship From Shipment Way IMP005-BREAKOUT Murata Electronics IMP005 DEVELOPMENT KIT From 1.IMP005-BREAKOUT.pdf From 2.IMP005-BREAKOUT.pdf From 3.IMP005-BREAKOUT.pdf Lead free / RoHS Compliant Hong Kong DHL/Fedex/TNT/UPS/EMS

#### Specifications of IMP005-BREAKOUT

**REQUEST FOR QUOTATION** 

| PART NUMBER                     | IMP005-BREAKOUT                                                                     |
|---------------------------------|-------------------------------------------------------------------------------------|
| MANUFACTURER                    | Murata Electronics                                                                  |
| DESCRIPTION                     | IMP005 DEVELOPMENT KIT                                                              |
| LEAD FREE STATUS / ROHS STATUS  | Lead free / RoHS Compliant                                                          |
| DATA SHEET                      | I.IMP005-BREAKOUT.pdf   Image: 2.IMP005-BREAKOUT.pdf   Image: 3.IMP005-BREAKOUT.pdf |
| ТҮРЕ                            | Transceiver; 802.11 a/b/g/n (Wi-Fi, WiFi, WLAN)                                     |
| SUPPLIED CONTENTS               | Board(s)                                                                            |
| SERIES                          | -                                                                                   |
| OTHER NAMES                     | 490-14326                                                                           |
| MANUFACTURER STANDARD LEAD TIME | 20 Weeks                                                                            |
| LEAD FREE STATUS / ROHS STATUS  | Lead free / RoHS Compliant                                                          |
| FREQUENCY                       | 2.4GHz, 5GHz                                                                        |
| FOR USE WITH/RELATED PRODUCTS   | LBWA1UZ1GC-901                                                                      |