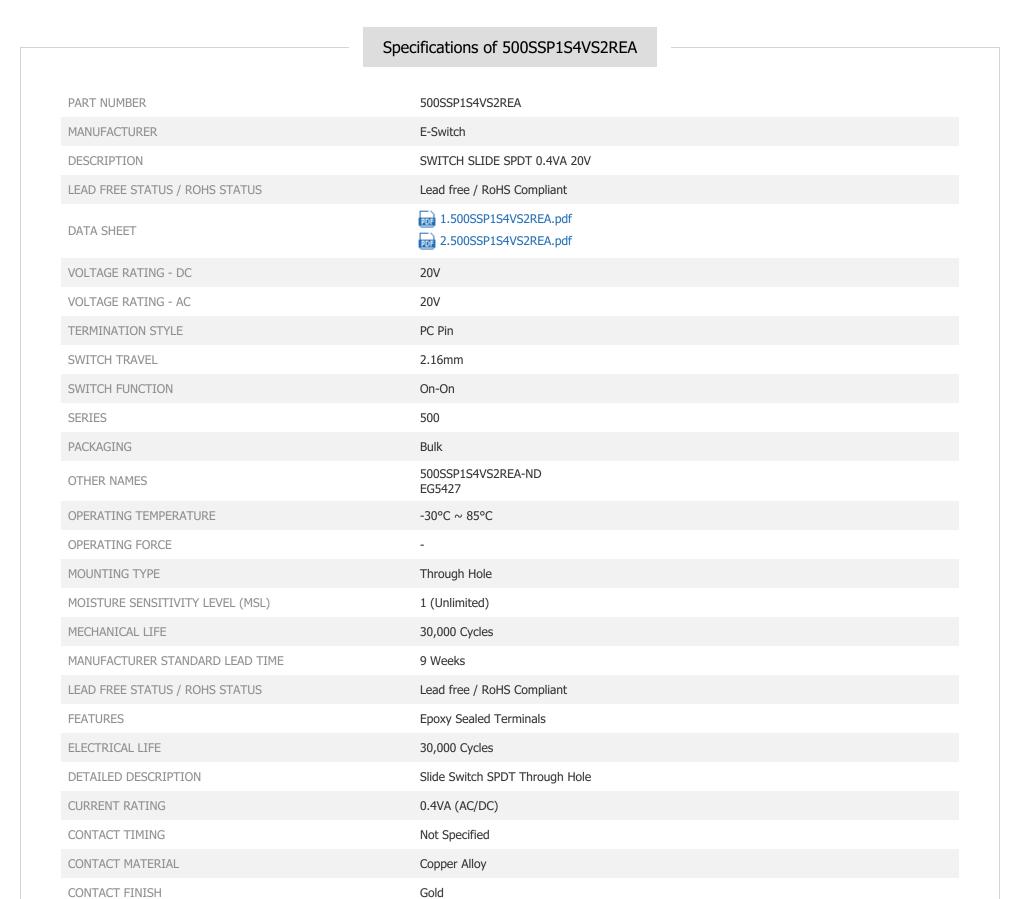

Image may be representation. See specifications for

product details.

CIRCUIT

**ACTUATOR TYPE** 

ACTUATOR MATERIAL

ACTUATOR LENGTH

500SSP1S4VS2REA

Part Number:

Manufacturer/Brand: Product description

RoHs Status

Datasheets:

Ship From
Shipment Way

500SSP1S4VS2REA

E-Switch

E-Switch

SWITCH SLIDE SPDT 0.4VA 20V

1.500SSP1S4VS2REA.pdf 2.500SSP1S4VS2REA.pdf

Lead free / RoHS Compliant

Hong Kong

DHL/Fedex/TNT/UPS/EMS

REQUEST FOR QUOTATION

## Related Tags

**SPDT** 

Standard

3.56mm

Polyamide (PA), Nylon

| E-Switch 500SSP1S4VS2REA      | 500SSP1S4VS2REA Distributor        | 500SSP1S4VS2REA Supplier     |
|-------------------------------|------------------------------------|------------------------------|
| 500SSP1S4VS2REA Price         | 500SSP1S4VS2REA Pictures           | 500SSP1S4VS2REA Image        |
| 500SSP1S4VS2REA PDF Datasheet | 500SSP1S4VS2REA Download Datasheet | 500SSP1S4VS2REA Datasheet    |
| 500SSP1S4VS2REA Stock         | Buy 500SSP1S4VS2REA                | Buy E-Switch 500SSP1S4VS2REA |
| E-Switch 500SSP1S4VS2REA      | E-Switch Supplier                  | E-Switch Distributor         |
| E-Switch 500SSP1S4VS2REA      |                                    |                              |