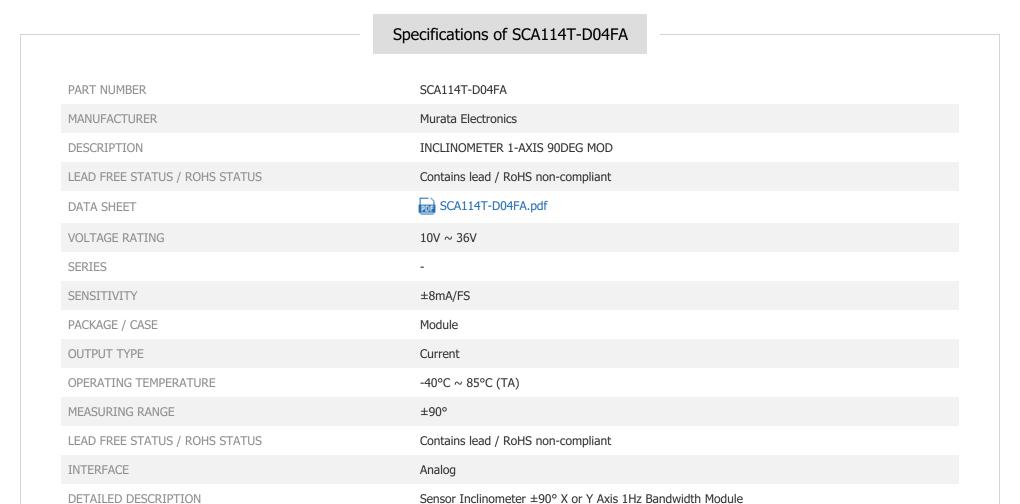

### SCA114T-D04FA

Part Number:

Manufacturer/Brand:

Product description

Datasheets: RoHs Status

Ship From

Shipment Way

SCA114T-D04FA

**Murata Electronics** 

INCLINOMETER 1-AXIS 90DEG MOD

SCA114T-D04FA.pdf

Contains lead / RoHS non-compliant

Hong Kong

DHL/Fedex/TNT/UPS/EMS

**REQUEST FOR QUOTATION** 