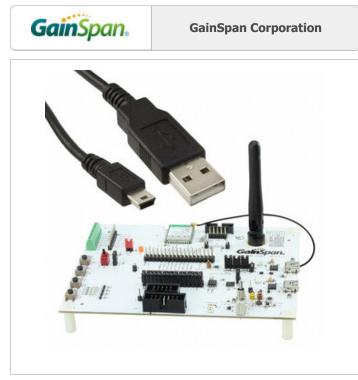

### 808-0068 Details PDF

Image may be representation. See specifications for product details.

## 808-0068

Part Number: Manufacturer/Brand: Product description

Datasheets:

RoHs Status Ship From Shipment Way

| 808-0068                        |  |  |  |
|---------------------------------|--|--|--|
| GainSpan Corporation            |  |  |  |
| EVAL BOARD FOR GS2101MIE        |  |  |  |
| nr 1.808-0068.pdf               |  |  |  |
| pp 2.808-0068.pdf               |  |  |  |
| 1.808-0068.pdf                  |  |  |  |
| Not applicable / Not applicable |  |  |  |
| Hong Kong                       |  |  |  |
| DHL/Fedex/TNT/UPS/EMS           |  |  |  |
|                                 |  |  |  |

#### **REQUEST FOR QUOTATION**

|                                | Specifications of 808-0068                                            |
|--------------------------------|-----------------------------------------------------------------------|
|                                |                                                                       |
| PART NUMBER                    | 808-0068                                                              |
| MANUFACTURER                   | GainSpan Corporation                                                  |
| DESCRIPTION                    | EVAL BOARD FOR GS2101MIE                                              |
| LEAD FREE STATUS / ROHS STATUS | Not applicable / Not applicable                                       |
| DATA SHEET                     | Image: 1.808-0068.pdf   Image: 2.808-0068.pdf   Image: 3.808-0068.pdf |
| ТҮРЕ                           | Transceiver; 802.11 b/g/n (Wi-Fi, WiFi, WLAN)                         |
| SUPPLIED CONTENTS              | Board(s)                                                              |
| SERIES                         | -                                                                     |
| OTHER NAMES                    | 1420-1041<br>GS2101MIE-EVB3-S2W                                       |
| LEAD FREE STATUS / ROHS STATUS | Not applicable / Not applicable                                       |
| FREQUENCY                      | 2.4GHz                                                                |
| FOR USE WITH/RELATED PRODUCTS  | GS2101M                                                               |
|                                |                                                                       |