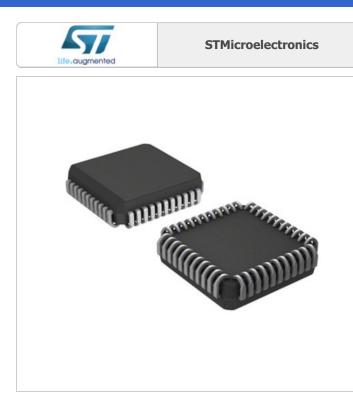

**ocean-components**.com

L6451

STMicroelectronics IC INK JET DRIVER 28CHAN 44-PLCC L6451.pdf Lead free / RoHS Compliant Hong Kong DHL/Fedex/TNT/UPS/EMS

**REQUEST FOR QUOTATION** 

Image may be representation. See specifications for product details.

| PART NUMBER                      | L6451                            |
|----------------------------------|----------------------------------|
| MANUFACTURER                     | STMicroelectronics               |
| DESCRIPTION                      | IC INK JET DRIVER 28CHAN 44-PLCC |
| LEAD FREE STATUS / ROHS STATUS   | Lead free / RoHS Compliant       |
| DATA SHEET                       | Efect L6451.pdf                  |
| VOLTAGE - SUPPLY                 | 4.75 V ~ 5.25 V                  |
| TYPE                             | Driver                           |
| SUPPLIER DEVICE PACKAGE          | 44-PLCC                          |
| SERIES                           | -                                |
| PROTOCOL                         | -                                |
| PACKAGING                        | Tube                             |
| PACKAGE / CASE                   | 44-LCC (J-Lead)                  |
| OPERATING TEMPERATURE            | 0°C ~ 70°C                       |
| NUMBER OF DRIVERS/RECEIVERS      | -                                |
| MOUNTING TYPE                    | Surface Mount                    |
| MOISTURE SENSITIVITY LEVEL (MSL) | 3 (168 Hours)                    |
| LEAD FREE STATUS / ROHS STATUS   | Lead free / RoHS Compliant       |
| DUPLEX                           | -                                |
| DETAILED DESCRIPTION             | Driver 44-PLCC                   |
| DATA RATE                        | -                                |
| BASE PART NUMBER                 | L6451                            |