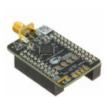

Image may be representation. See specifications for

product details.

**CY5670** 

Part Number:

Manufacturer/Brand:

Product description

RoHs Status

Datasheets:

Ship From Shipment Way Hong Kong

Lead free / RoHS Compliant

BLE-TO-USB BRIDGE BOARD

CY5670.pdf

CY5670

DHL/Fedex/TNT/UPS/EMS

Cypress Semiconductor

**REQUEST FOR QUOTATION** 