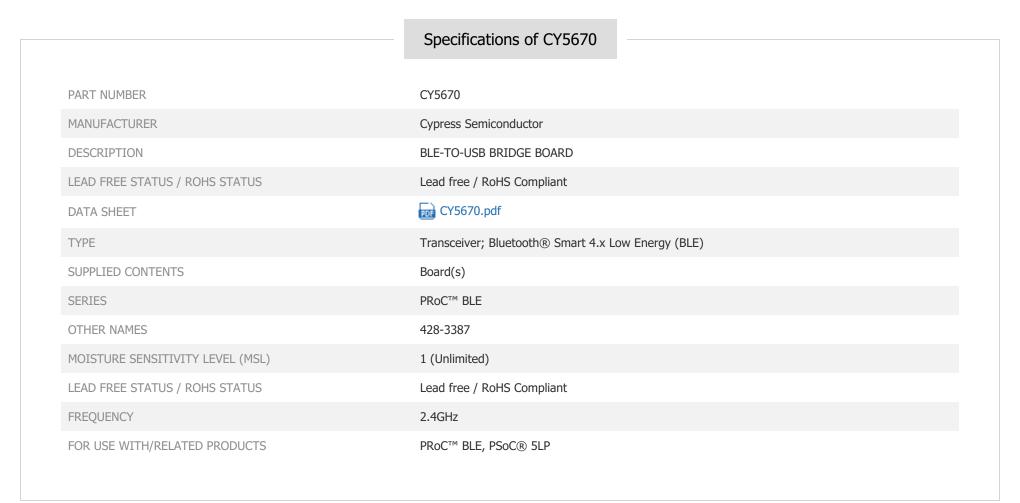

Image may be representation. See specifications for

product details.

**CY5670** 

Part Number:

Manufacturer/Brand:

Product description

RoHs Status

Datasheets:

Ship From Shipment Way Hong Kong

Lead free / RoHS Compliant

BLE-TO-USB BRIDGE BOARD

CY5670.pdf

CY5670

DHL/Fedex/TNT/UPS/EMS

Cypress Semiconductor

**REQUEST FOR QUOTATION** 