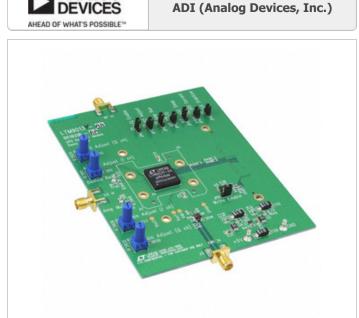

### DC1931B

Part Number:

Manufacturer/Brand: Product description

RoHs Status

Datasheets:

Ship From Shipment Way DC1931B

ADI (Analog Devices, Inc.)

BOARD EVAL LTM9013-AA 1.DC1931B.pdf

2.DC1931B.pdf Lead free / RoHS Compliant

Hong Kong DHL/Fedex/TNT/UPS/EMS

**REQUEST FOR QUOTATION** 

Image may be representation. See specifications for product details.

|                                  | Specifications of DC1931B         |
|----------------------------------|-----------------------------------|
|                                  |                                   |
| PART NUMBER                      | DC1931B                           |
| MANUFACTURER                     | ADI (Analog Devices, Inc.)        |
| DESCRIPTION                      | BOARD EVAL LTM9013-AA             |
| LEAD FREE STATUS / ROHS STATUS   | Lead free / RoHS Compliant        |
| DATA SHEET                       | 1.DC1931B.pdf 2.DC1931B.pdf       |
| TYPE                             | Pre-Distortion Receiver Subsystem |
| SUPPLIED CONTENTS                | Board(s)                          |
| SERIES                           | -                                 |
| MOISTURE SENSITIVITY LEVEL (MSL) | 1 (Unlimited)                     |
| MANUFACTURER STANDARD LEAD TIME  | 8 Weeks                           |
| LEAD FREE STATUS / ROHS STATUS   | Lead free / RoHS Compliant        |
| FREQUENCY                        | 300MHz                            |
| FOR USE WITH/RELATED PRODUCTS    | LTM9013                           |
|                                  |                                   |