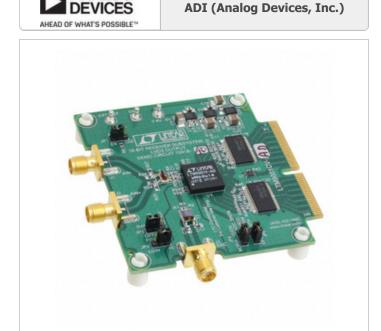

## **DC1241B-AD**

Part Number:

Manufacturer/Brand:

Product description

Datasheets:

RoHs Status Ship From Shipment Way DC1241B-AD

ADI (Analog Devices, Inc.)

BOARD EVAL LTM9001-AD

1.DC1241B-AD.pdf 2.DC1241B-AD.pdf

Lead free / RoHS Compliant

Hong Kong DHL/Fedex/TNT/UPS/EMS

**REQUEST FOR QUOTATION** 

|                                  | Specifications of DC1241B-AD      |
|----------------------------------|-----------------------------------|
|                                  |                                   |
| PART NUMBER                      | DC1241B-AD                        |
| MANUFACTURER                     | ADI (Analog Devices, Inc.)        |
| DESCRIPTION                      | BOARD EVAL LTM9001-AD             |
| LEAD FREE STATUS / ROHS STATUS   | Lead free / RoHS Compliant        |
| DATA SHEET                       | 1.DC1241B-AD.pdf 2.DC1241B-AD.pdf |
| TYPE                             | Baseband Receiver                 |
| SUPPLIED CONTENTS                | Board(s)                          |
| SERIES                           | -                                 |
| MOISTURE SENSITIVITY LEVEL (MSL) | 1 (Unlimited)                     |
| MANUFACTURER STANDARD LEAD TIME  | 8 Weeks                           |
| LEAD FREE STATUS / ROHS STATUS   | Lead free / RoHS Compliant        |
| FREQUENCY                        | 0Hz ~ 300MHz                      |
| FOR USE WITH/RELATED PRODUCTS    | LTM9001                           |
| BASE PART NUMBER                 | LTM900                            |
|                                  |                                   |