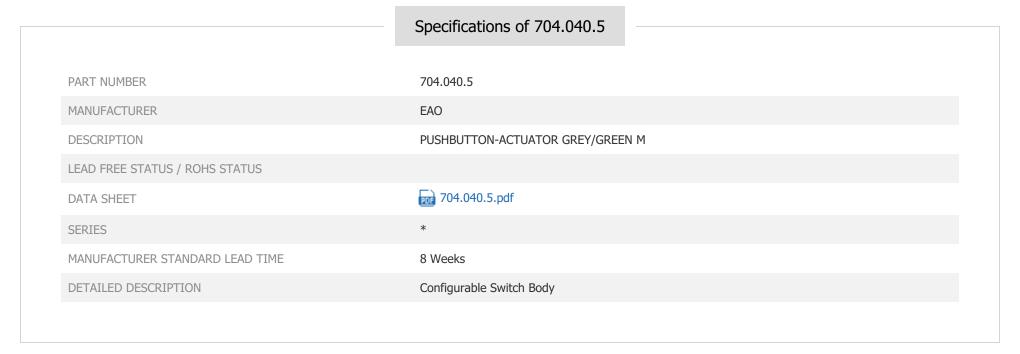

e a o **EAO** e a o Your Expert Partner for Human Machine Interfaces

704.040.5

Part Number:

Manufacturer/Brand:

Product description

Datasheets: Ship From

Shipment Way

704.040.5

EAO PUSHBUTTON-ACTUATOR GREY/GREEN M

704.040.5.pdf

Hong Kong

DHL/Fedex/TNT/UPS/EMS

**REQUEST FOR QUOTATION** 

Image may be representation. See specifications for product details.