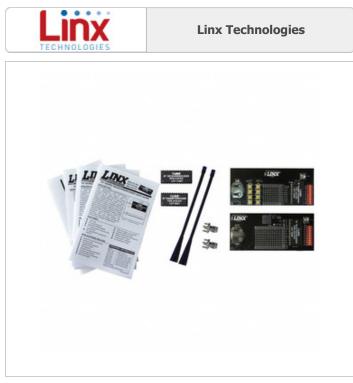

## **EVAL-418-KH2**

| Part Number:        | EVAL-418-KH2                     |
|---------------------|----------------------------------|
| Manufacturer/Brand: | Linx Technologies                |
| Product description | KIT BASIC EVAL 418MHZ KH2 SERIES |
|                     | DIEVAL-418-KH2.pdf               |
| Datasheets:         | D 2.EVAL-418-KH2.pdf             |
|                     | D 3.EVAL-418-KH2.pdf             |
| RoHs Status         | Lead free / RoHS Compliant       |
| Ship From           | Hong Kong                        |
| Shipment Way        | DHL/Fedex/TNT/UPS/EMS            |
|                     |                                  |

## **REQUEST FOR QUOTATION**

|                                  | Specifications of EVAL-418-KH2                                                      |           |
|----------------------------------|-------------------------------------------------------------------------------------|-----------|
|                                  |                                                                                     |           |
| PART NUMBER                      | EVAL-418-KH2                                                                        |           |
| MANUFACTURER                     | Linx Technologies                                                                   |           |
| DESCRIPTION                      | KIT BASIC EVAL 418MHZ KH2 SERIES                                                    |           |
| LEAD FREE STATUS / ROHS STATUS   | Lead free / RoHS Compliant                                                          |           |
| DATA SHEET                       | Define 1.EVAL-418-KH2.pdf<br>Define 2.EVAL-418-KH2.pdf<br>Define 3.EVAL-418-KH2.pdf |           |
| ТҮРЕ                             | Transmitter, Receiver                                                               |           |
| SUPPLIED CONTENTS                | Board(s), Accessories                                                               |           |
| SERIES                           | KH2                                                                                 |           |
| OTHER NAMES                      | EVAL418KH2                                                                          |           |
| MOISTURE SENSITIVITY LEVEL (MSL) | 1 (Unlimited)                                                                       |           |
| LEAD FREE STATUS / ROHS STATUS   | Lead free / RoHS Compliant                                                          |           |
| FREQUENCY                        | 418MHz                                                                              |           |
| FOR USE WITH/RELATED PRODUCTS    | KH2 Series RF Modules - 418MHz, Linx Ol                                             | EM Module |