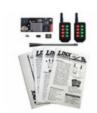

## **EVAL-418-KH2**

| Part Number:        | EVAL-418-KH2                     |
|---------------------|----------------------------------|
| Manufacturer/Brand: | Linx Technologies                |
| Product description | KIT BASIC EVAL 418MHZ KH2 SERIES |
|                     | DIEVAL-418-KH2.pdf               |
| Datasheets:         | D 2.EVAL-418-KH2.pdf             |
|                     | D 3.EVAL-418-KH2.pdf             |
| RoHs Status         | Lead free / RoHS Compliant       |
| Ship From           | Hong Kong                        |
| Shipment Way        | DHL/Fedex/TNT/UPS/EMS            |
|                     |                                  |

## **REQUEST FOR QUOTATION**

|                                  | Specifications of EVAL-418-KH2                                                      |           |
|----------------------------------|-------------------------------------------------------------------------------------|-----------|
|                                  |                                                                                     |           |
| PART NUMBER                      | EVAL-418-KH2                                                                        |           |
| MANUFACTURER                     | Linx Technologies                                                                   |           |
| DESCRIPTION                      | KIT BASIC EVAL 418MHZ KH2 SERIES                                                    |           |
| LEAD FREE STATUS / ROHS STATUS   | Lead free / RoHS Compliant                                                          |           |
| DATA SHEET                       | Define 1.EVAL-418-KH2.pdf<br>Define 2.EVAL-418-KH2.pdf<br>Define 3.EVAL-418-KH2.pdf |           |
| ТҮРЕ                             | Transmitter, Receiver                                                               |           |
| SUPPLIED CONTENTS                | Board(s), Accessories                                                               |           |
| SERIES                           | KH2                                                                                 |           |
| OTHER NAMES                      | EVAL418KH2                                                                          |           |
| MOISTURE SENSITIVITY LEVEL (MSL) | 1 (Unlimited)                                                                       |           |
| LEAD FREE STATUS / ROHS STATUS   | Lead free / RoHS Compliant                                                          |           |
| FREQUENCY                        | 418MHz                                                                              |           |
| FOR USE WITH/RELATED PRODUCTS    | KH2 Series RF Modules - 418MHz, Linx Ol                                             | EM Module |