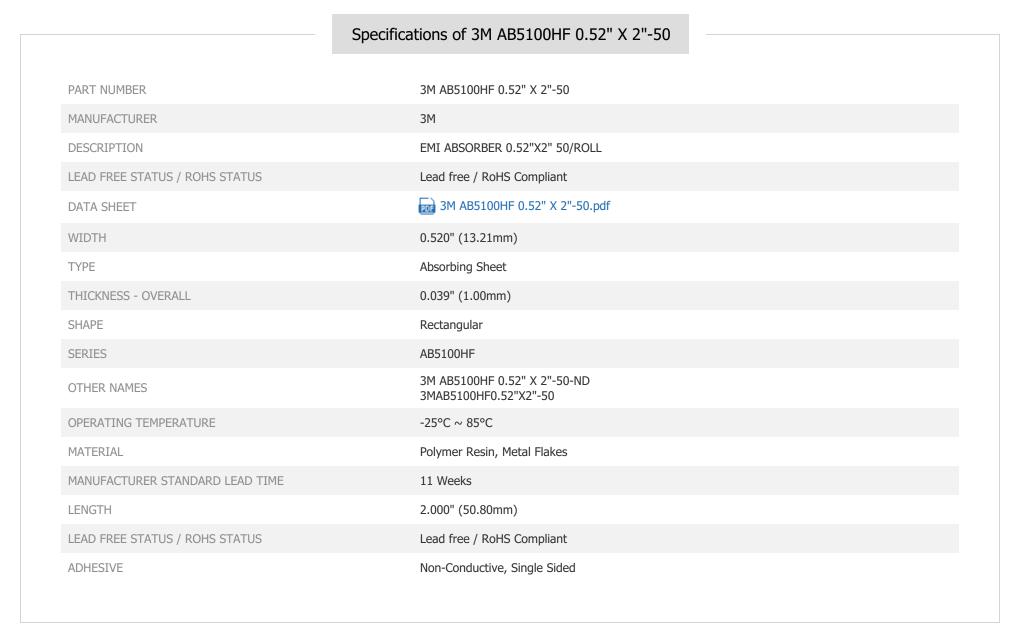

3M AB5100HF 0.52" X 2"-50

EMI ABSORBER 0.52"X2" 50/ROLL 3M AB5100HF 0.52" X 2"-50.pdf

Lead free / RoHS Compliant

Hong Kong

DHL/Fedex/TNT/UPS/EMS

**REQUEST FOR QUOTATION** 