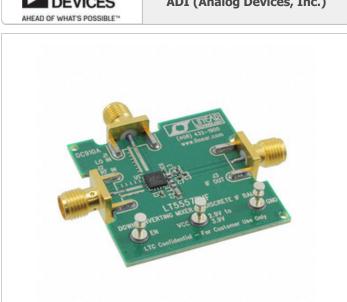

**EVAL BOARD FOR LT5557EUF** 

1.DC910A.pdf

2.DC910A.pdf

Hong Kong DHL/Fedex/TNT/UPS/EMS

Lead free / RoHS Compliant

**REQUEST FOR QUOTATION** 

Specifications of DC910A

product details.

Image may be representation. See specifications for

|                                  | ·                            | l . |
|----------------------------------|------------------------------|-----|
|                                  |                              |     |
| PART NUMBER                      | DC910A                       |     |
| MANUFACTURER                     | ADI (Analog Devices, Inc.)   |     |
| DESCRIPTION                      | EVAL BOARD FOR LT5557EUF     |     |
| LEAD FREE STATUS / ROHS STATUS   | Lead free / RoHS Compliant   |     |
| DATA SHEET                       | 1.DC910A.pdf<br>2.DC910A.pdf |     |
| TYPE                             | Mixer                        |     |
| SUPPLIED CONTENTS                | Board(s)                     |     |
| SERIES                           | -                            |     |
| MOISTURE SENSITIVITY LEVEL (MSL) | 1 (Unlimited)                |     |
| MANUFACTURER STANDARD LEAD TIME  | 8 Weeks                      |     |
| LEAD FREE STATUS / ROHS STATUS   | Lead free / RoHS Compliant   |     |
| FREQUENCY                        | 1.6GHz ~ 2.3GHz              |     |
| FOR USE WITH/RELATED PRODUCTS    | LT5557                       |     |
| BASE PART NUMBER                 | LT5557                       |     |