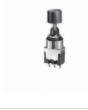

### 8P1021-Z

Manufacturers: Copal Electronics Description: SWITCH PUSHBUTTON SPDT 6A 125V

In stock: Out stock

**RFQ** 