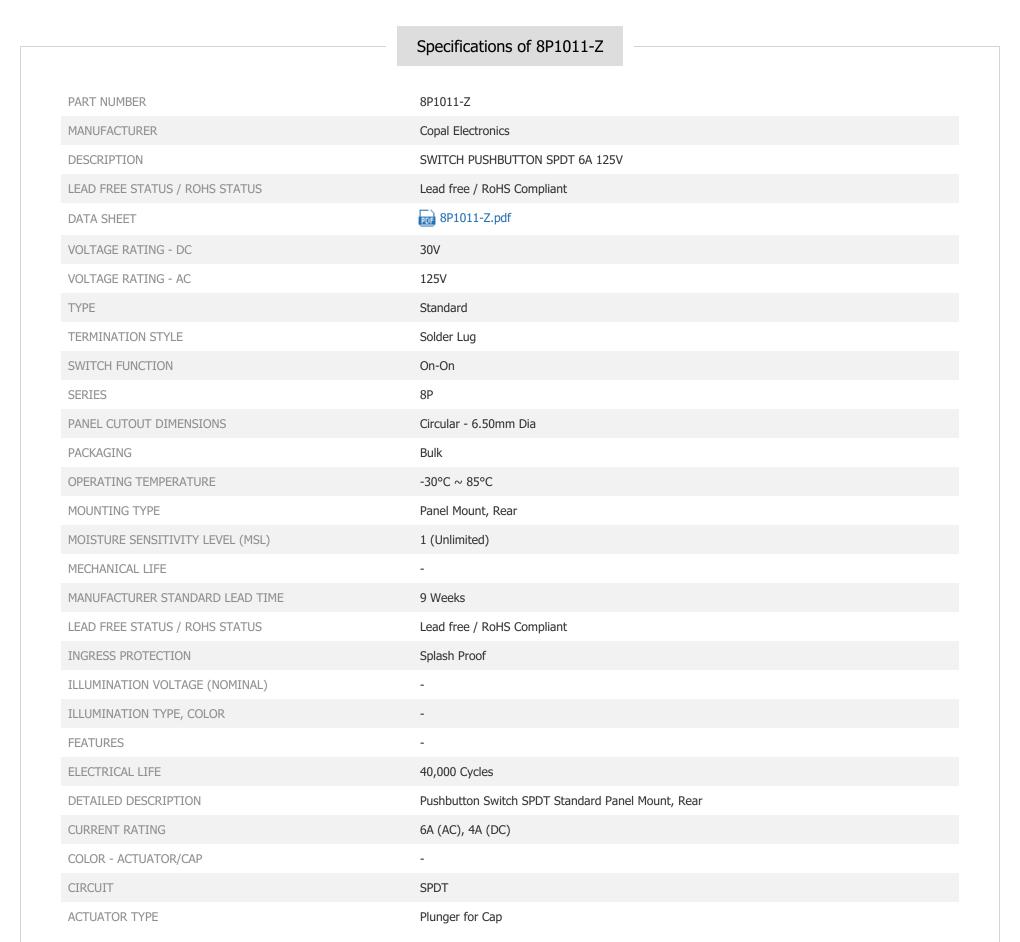

Image may be representation. See specifications for

product details.

8P1011-Z

Part Number:

Manufacturer/Brand:

Product description

Datasheets: **RoHs Status** 

Ship From Shipment Way 8P1011-Z

Copal Electronics

SWITCH PUSHBUTTON SPDT 6A 125V

8P1011-Z.pdf Lead free / RoHS Compliant

Hong Kong DHL/Fedex/TNT/UPS/EMS

**REQUEST FOR QUOTATION** 