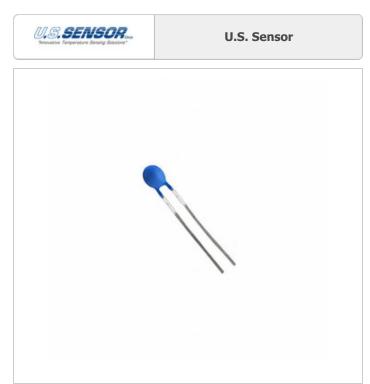

Image may be representation. See specifications for product details.

PX203J2

Part Number:

Manufacturer/Brand:

Product description

RoHs Status Ship From

Datasheets:

Shipment Way

PX203J2

U.S. Sensor

THERMISTOR NTC 20KOHM 3892K BEAD

1.PX203J2.pdf

2.PX203J2.pdf

Hong Kong

DHL/Fedex/TNT/UPS/EMS

Lead free / RoHS Compliant